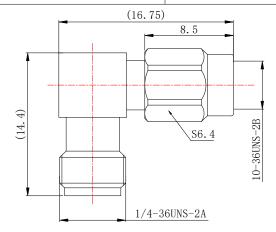

## **SMA/SSMA-KWJ**

\*Dimensions are in mm

| Configuration                  |                    |
|--------------------------------|--------------------|
| Connector 1 Type               | SMA Female         |
| Connector 1 Impedance          | 50 Ohms            |
| Connector 1 Polarity           | Standard           |
| Connector 2 Type               | SSMA Male          |
| Connector 2 Impedance          | 50 Ohms            |
| Connector 2 Polarity           | Standard           |
| Connector Mount Method         | None               |
| Adapter Body Style             | Right Angle        |
| Frequency                      | DC to 18 GHz       |
| <b>Electrical Specificatio</b> |                    |
| Insertion Loss (dB)            | ≤ 0.1 xSqt.(f_GHz) |
| VSWR /Return Loss              | 1.35 to 18 GHz     |
| <b>Materials Information</b>   | 1                  |
| Center Contact                 | CuBe Gold Plated   |
| Outer Contact                  | Glass Gold Plated  |
| Body                           | Stainless Steel    |
| Dielectric                     | PTFE               |
| <b>Environmental Data</b>      |                    |
| Temperature Range              | -45°C to +125°C    |
| 2002/95/EC(RoHS)               | Compliant          |
|                                |                    |