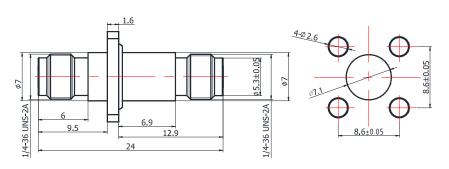

## **SMA-KFKG-M**

\*Dimensions are in mm

| Configuration                |                                |
|------------------------------|--------------------------------|
| Connector 1 Type             | SMA Female                     |
| Connector 1 Impedance        | 50 Ohms                        |
| Connector 1 Polarity         | Standard                       |
| Connector 2 Type             | SMA Female                     |
| Connector 2 Impedance        | 50 Ohms                        |
| Connector 2 Polarity         | Standard                       |
| Connector Mount Method       | 4 Hole Flange With O Ring      |
| Adapter Body Style           | Straight                       |
| Frequency                    | DC to 26.5 GHz                 |
| Electrical Specificatio      |                                |
| Insertion Loss (dB)          | ≤ 0.1 xSqt.(f_GHz)             |
| VSWR /Return Loss            | 1.10 to 18 GHz,1.20 to 26.5GHz |
| <b>Materials Information</b> | า                              |
| Center Contact               | CuBe Gold Plated               |
| Outer Contact                | Stainless Steel                |
| Body                         | Stainless Steel                |
| Dielectric                   | PTFE                           |
| Environmental Data           |                                |
| Temperature Range            | -55°C to +165°C                |
| 2002/95/EC(RoHS)             | Compliant                      |
|                              | ·                              |