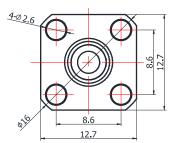

## \*Dimensions are in mm

| Configuration          |                                |
|------------------------|--------------------------------|
| Connector 1 Type       | SMA Female                     |
| Connector 1 Impedance  | 50 Ohms                        |
| Connector 1 Polarity   | Standard                       |
| Connector 2 Type       | SMA Female                     |
| Connector 2 Impedance  | 50 Ohms                        |
| Connector 2 Polarity   | Standard                       |
| Connector Mount Method | 4 Hole Flange                  |
| Adapter Body Style     | Straight                       |
| Frequency              | DC to 26.5 GHz                 |
| Frequency              | DC to 26.5 GHz                 |
| Insertion Loss (dB)    | ≤ 0.1 xSqt.(f_GHz)             |
| VSWR /Return Loss      | 1.10 to 18 GHz,1.20 to 26.5GHz |
| Materials Information  | 1                              |
| Center Contact         | CuBe Gold Plated               |
| Outer Contact          | Stainless Steel                |
| Body                   | Stainless Steel                |
| Dielectric             | PTFE                           |
| Environmental Data     |                                |
| Temperature Range      | -55°C to +165°C                |
| 2002/95/EC(RoHS)       | Compliant                      |
|                        | <u> </u>                       |