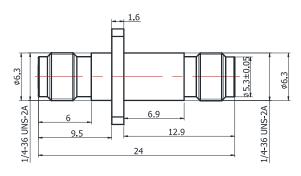

## \*Dimensions are in mm

| Configuration          |                                |
|------------------------|--------------------------------|
| Connector 1 Type       | SMA Female                     |
| Connector 1 Impedance  | 50 Ohms                        |
| Connector 1 Polarity   | Standard                       |
| Connector 2 Type       | SMA Female                     |
| Connector 2 Impedance  | 50 Ohms                        |
| Connector 2 Polarity   | Standard                       |
| Connector Mount Method | 4 Hole Flange                  |
| Adapter Body Style     | Straight                       |
| Frequency              | DC to 26.5 GHz                 |
| Frequency              | DC to 26.5 GHz                 |
| Insertion Loss (dB)    | ≤ 0.1 xSqt.(f_GHz)             |
| VSWR /Return Loss      | 1.10 to 18 GHz,1.20 to 26.5GHz |
| Materials Information  | 1                              |
| Center Contact         | CuBe Gold Plated               |
| Outer Contact          | Stainless Steel                |
| Body                   | Stainless Steel                |
| Dielectric             | PTFE                           |
| Environmental Data     |                                |
| Temperature Range      | -55°C to +165°C                |
| 2002/95/EC(RoHS)       | Compliant                      |
|                        | <u> </u>                       |