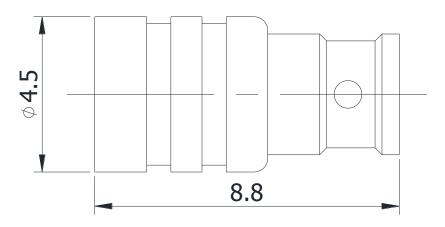

## GPO-JB2-1

<sup>\*</sup>Dimensions are in mm

| Configuration                   |                         |
|---------------------------------|-------------------------|
| Connector 1 Type                | GPO(SMP) Male           |
| Connector 1 Impedance           | 50 Ohms                 |
| Connector 1 Polarity            | Standard                |
| Body Style                      | Staright                |
| Connector Mount Method          | None                    |
| Connector 2 Interface Type      | 086 Series              |
| Cable Attachment Method         | Solder                  |
| <b>Electrical Specification</b> | ns                      |
| Electrical Specification        |                         |
| Frequency                       | DC to 40 GHz            |
| Insertion Loss (dB)             | $\leq$ 0.1 xSqt.(f_GHz) |
| VSWR /Return Loss               | ≤1.40                   |
| Materials Information           |                         |
|                                 |                         |
| Center Contact                  | Brass Gold Plated       |
| Outer Contact                   | Brass Gold Plated       |
| Body                            | Brass Gold Plated       |
| Dielectric                      | PTFE                    |
| Environmental Data              |                         |
| Temperature Range               | -40°C to +155°C         |
| 2002/95/EC(RoHS)                | Compliant               |