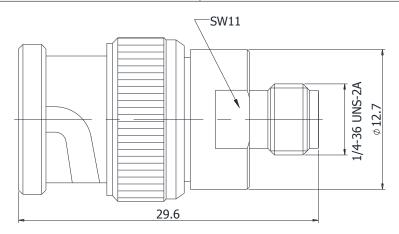

## BNC(MALE)-SMA(FEMALE)

## **BNC/SMA-JKS**

## \*Dimensions are in mm

| Configuration                |                    |  |
|------------------------------|--------------------|--|
| Connector 1 Type             | BNC Male           |  |
| Connector 1 Impedance        | 50 Ohms            |  |
| Connector 1 Polarity         | Standard           |  |
| Connector 2 Type             | SMA Female         |  |
| Connector 2 Impedance        | 50 Ohms            |  |
| Connector 2 Polarity         | Standard           |  |
| Connector Mount Method       | None               |  |
| Adapter Body Style           | Straight           |  |
| Frequency                    | DC to 18 GHz       |  |
| Electrical Specificatio      |                    |  |
| Insertion Loss (dB)          | ≤ 0.1 xSqt.(f_GHz) |  |
| VSWR /Return Loss            | 1.15 to 18 GHz     |  |
| <b>Materials Information</b> | 1                  |  |
| Center Contact               | CuBe Gold Plated   |  |
| Outer Contact                | Stainless steal    |  |
| Body                         | Stainless steal    |  |
| Dielectric                   | PTFE&PEI           |  |
| Environmental Data           |                    |  |
| Temperature Range            | -55°C to +165°C    |  |
| 2002/95/EC(RoHS)             | Compliant          |  |
|                              |                    |  |