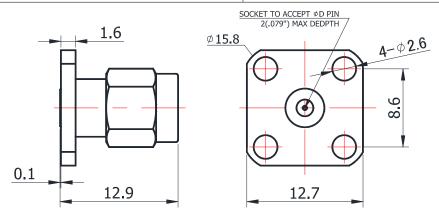

## 2.92-JFD0138

For glass-bead of 0.38mm pin diameter

<sup>\*</sup>Dimensions are in mm

| Configuration              |                         |
|----------------------------|-------------------------|
| Connector 1 Type           | 2.92mm Male             |
| Connector 1 Impedance      | 50 Ohms                 |
| Connector 1 Polarity       | Standard                |
| Body Style                 | Straight                |
| Connector Mount Method     | 4 Hole Flange           |
| Connector 2 Interface Type | Jack for 0.38mm Pin     |
| Attachment Method          | Contact                 |
| Electrical Specification   | ns                      |
| Frequency                  | DC to 40 GHz            |
| Insertion Loss (dB)        | $\leq$ 0.1 xSqt.(f_Ghz) |
| Return loss/VSWR           | 1.15                    |
| Materials Information      | ı                       |
| Centre Contact             | CuBe Gold Plated        |
| Outer Contact              | Stainless Steel         |
| Body                       | Stainless Steel         |
| Dielectric                 | PEI & PTFE              |
| Environmental Data         |                         |
| Temperature Range          | -55°C to +165°C         |
| 2002/95/EC(RoHS)           | Compliant               |