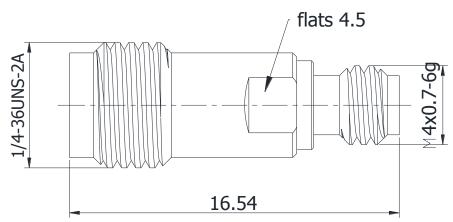

## 2.92/1.0-KKS

<sup>\*</sup>Dimensions are in mm

| Configuration             |                                     |  |  |
|---------------------------|-------------------------------------|--|--|
| Connector 1 Type          | 2.92mm Female                       |  |  |
| Connector 1 Impedance     | 50 Ohms                             |  |  |
| Connector 1 Polarity      | Standard                            |  |  |
| Connector 2 Type          | 1.0mm Female                        |  |  |
| Connector 2 Impedance     | 50 Ohms                             |  |  |
| Connector 2 Polarity      | Standard                            |  |  |
| Connector Mount Method    | None                                |  |  |
| Adapter Body Style        | Straight                            |  |  |
| Frequency                 | DC to 40 GHz                        |  |  |
| Electrical Specifications |                                     |  |  |
| Insertion Loss (dB)       | ≤ 0.05 xSqt.(f_GHz)                 |  |  |
| VSWR /Return Loss         | 1.25 to 40 GHz                      |  |  |
| Materials Information     | 1                                   |  |  |
| Center Contact            | CuBe Gold Plated                    |  |  |
| Outer Contact             | Stainless Steel / Brass Gold Plated |  |  |
| Body                      | Stainless Steel / Brass Gold Plated |  |  |
| Dielectric                | PEI                                 |  |  |
| Environmental Data        |                                     |  |  |
| Temperature Range         | -55°C to +165°C                     |  |  |
|                           | C 1: 1                              |  |  |
| 2002/95/EC(RoHS)          | Compliant                           |  |  |