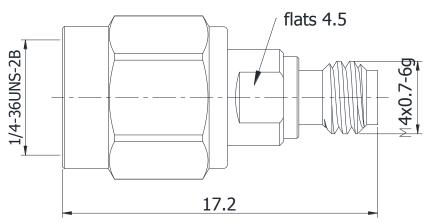

## 2.92/1.0-JKS

<sup>\*</sup>Dimensions are in mm

| Configuration                         |                                     |  |
|---------------------------------------|-------------------------------------|--|
| Connector 1 Type                      | 2.92mm Male                         |  |
| Connector 1 Impedance                 | 50 Ohms                             |  |
| Connector 1 Polarity                  | Standard                            |  |
| Connector 2 Type                      | 1.0mm Female                        |  |
| Connector 2 Impedance                 | 50 Ohms                             |  |
| Connector 2 Polarity                  | Standard                            |  |
| Connector Mount Method                | None                                |  |
| Adapter Body Style                    | Straight                            |  |
| Frequency Insertion Loss (dB)         | DC to 40 GHz                        |  |
| Electrical Specification              | ns                                  |  |
| Insertion Loss (dB)                   | ≤ 0.05 xSqt.(f_GHz)                 |  |
| VSWR /Return Loss                     | 1.25 to 40 GHz                      |  |
| Materials Information                 | 1                                   |  |
| Center Contact                        | CuBe Gold Plated                    |  |
| Outer Contact                         | Stainless Steel / Brass Gold Plated |  |
| Body                                  | Stainless Steel / Brass Gold Plated |  |
| Dielectric                            | PEI                                 |  |
| Environmental Data                    |                                     |  |
|                                       |                                     |  |
| Temperature Range                     | -55°C to +165°C                     |  |
| Temperature Range<br>2002/95/EC(RoHS) | -55°C to +165°C Compliant           |  |