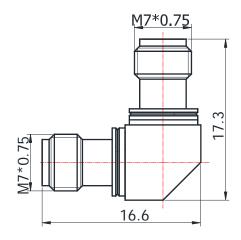

## 2.4MM(FEMALE)-2.4MM(FEMALE) RIGHT ANGLE

## **2.4-KWKS**

## \*Dimensions are in mm

| Configuration            |                                                                                                                                                                                                                                                                                                                                                                                                                                                                                                                                                                                                                                                                                                                                                                                                                                                                                                                                                                                                                                                                                                                                                                                                                                                                                                                                                                                                                                                                                                                                                                                                                                                                                                                                                                                                                                                                                                                                                                                                                                                                                                                                |
|--------------------------|--------------------------------------------------------------------------------------------------------------------------------------------------------------------------------------------------------------------------------------------------------------------------------------------------------------------------------------------------------------------------------------------------------------------------------------------------------------------------------------------------------------------------------------------------------------------------------------------------------------------------------------------------------------------------------------------------------------------------------------------------------------------------------------------------------------------------------------------------------------------------------------------------------------------------------------------------------------------------------------------------------------------------------------------------------------------------------------------------------------------------------------------------------------------------------------------------------------------------------------------------------------------------------------------------------------------------------------------------------------------------------------------------------------------------------------------------------------------------------------------------------------------------------------------------------------------------------------------------------------------------------------------------------------------------------------------------------------------------------------------------------------------------------------------------------------------------------------------------------------------------------------------------------------------------------------------------------------------------------------------------------------------------------------------------------------------------------------------------------------------------------|
| Connector 1 Type         | 2.4mm Female                                                                                                                                                                                                                                                                                                                                                                                                                                                                                                                                                                                                                                                                                                                                                                                                                                                                                                                                                                                                                                                                                                                                                                                                                                                                                                                                                                                                                                                                                                                                                                                                                                                                                                                                                                                                                                                                                                                                                                                                                                                                                                                   |
| Connector 1 Impedance    | 50 Ohms                                                                                                                                                                                                                                                                                                                                                                                                                                                                                                                                                                                                                                                                                                                                                                                                                                                                                                                                                                                                                                                                                                                                                                                                                                                                                                                                                                                                                                                                                                                                                                                                                                                                                                                                                                                                                                                                                                                                                                                                                                                                                                                        |
| Connector 1 Polarity     | Standard                                                                                                                                                                                                                                                                                                                                                                                                                                                                                                                                                                                                                                                                                                                                                                                                                                                                                                                                                                                                                                                                                                                                                                                                                                                                                                                                                                                                                                                                                                                                                                                                                                                                                                                                                                                                                                                                                                                                                                                                                                                                                                                       |
| Connector 2 Type         | 2.4mm Female                                                                                                                                                                                                                                                                                                                                                                                                                                                                                                                                                                                                                                                                                                                                                                                                                                                                                                                                                                                                                                                                                                                                                                                                                                                                                                                                                                                                                                                                                                                                                                                                                                                                                                                                                                                                                                                                                                                                                                                                                                                                                                                   |
| Connector 2 Impedance    | 50 Ohms                                                                                                                                                                                                                                                                                                                                                                                                                                                                                                                                                                                                                                                                                                                                                                                                                                                                                                                                                                                                                                                                                                                                                                                                                                                                                                                                                                                                                                                                                                                                                                                                                                                                                                                                                                                                                                                                                                                                                                                                                                                                                                                        |
| Connector 2 Polarity     | Standard                                                                                                                                                                                                                                                                                                                                                                                                                                                                                                                                                                                                                                                                                                                                                                                                                                                                                                                                                                                                                                                                                                                                                                                                                                                                                                                                                                                                                                                                                                                                                                                                                                                                                                                                                                                                                                                                                                                                                                                                                                                                                                                       |
| Connector Mount Method   | None                                                                                                                                                                                                                                                                                                                                                                                                                                                                                                                                                                                                                                                                                                                                                                                                                                                                                                                                                                                                                                                                                                                                                                                                                                                                                                                                                                                                                                                                                                                                                                                                                                                                                                                                                                                                                                                                                                                                                                                                                                                                                                                           |
| Adapter Body Style       | Right Angle                                                                                                                                                                                                                                                                                                                                                                                                                                                                                                                                                                                                                                                                                                                                                                                                                                                                                                                                                                                                                                                                                                                                                                                                                                                                                                                                                                                                                                                                                                                                                                                                                                                                                                                                                                                                                                                                                                                                                                                                                                                                                                                    |
| Frequency                | DC to 50 GHz                                                                                                                                                                                                                                                                                                                                                                                                                                                                                                                                                                                                                                                                                                                                                                                                                                                                                                                                                                                                                                                                                                                                                                                                                                                                                                                                                                                                                                                                                                                                                                                                                                                                                                                                                                                                                                                                                                                                                                                                                                                                                                                   |
| Electrical Specification | 113                                                                                                                                                                                                                                                                                                                                                                                                                                                                                                                                                                                                                                                                                                                                                                                                                                                                                                                                                                                                                                                                                                                                                                                                                                                                                                                                                                                                                                                                                                                                                                                                                                                                                                                                                                                                                                                                                                                                                                                                                                                                                                                            |
| Insertion Loss (dB)      | $\leq$ 0.1 xSqt.(f_GHz)                                                                                                                                                                                                                                                                                                                                                                                                                                                                                                                                                                                                                                                                                                                                                                                                                                                                                                                                                                                                                                                                                                                                                                                                                                                                                                                                                                                                                                                                                                                                                                                                                                                                                                                                                                                                                                                                                                                                                                                                                                                                                                        |
| VSWR /Return Loss        | 1.40 to 50 GHz                                                                                                                                                                                                                                                                                                                                                                                                                                                                                                                                                                                                                                                                                                                                                                                                                                                                                                                                                                                                                                                                                                                                                                                                                                                                                                                                                                                                                                                                                                                                                                                                                                                                                                                                                                                                                                                                                                                                                                                                                                                                                                                 |
| Materials Information    | า                                                                                                                                                                                                                                                                                                                                                                                                                                                                                                                                                                                                                                                                                                                                                                                                                                                                                                                                                                                                                                                                                                                                                                                                                                                                                                                                                                                                                                                                                                                                                                                                                                                                                                                                                                                                                                                                                                                                                                                                                                                                                                                              |
| Center Contact           | CuBe Gold Plated                                                                                                                                                                                                                                                                                                                                                                                                                                                                                                                                                                                                                                                                                                                                                                                                                                                                                                                                                                                                                                                                                                                                                                                                                                                                                                                                                                                                                                                                                                                                                                                                                                                                                                                                                                                                                                                                                                                                                                                                                                                                                                               |
| Outer Contact            | Stainless Steel                                                                                                                                                                                                                                                                                                                                                                                                                                                                                                                                                                                                                                                                                                                                                                                                                                                                                                                                                                                                                                                                                                                                                                                                                                                                                                                                                                                                                                                                                                                                                                                                                                                                                                                                                                                                                                                                                                                                                                                                                                                                                                                |
| Body                     | Stainless Steel                                                                                                                                                                                                                                                                                                                                                                                                                                                                                                                                                                                                                                                                                                                                                                                                                                                                                                                                                                                                                                                                                                                                                                                                                                                                                                                                                                                                                                                                                                                                                                                                                                                                                                                                                                                                                                                                                                                                                                                                                                                                                                                |
| Dielectric               | PEI                                                                                                                                                                                                                                                                                                                                                                                                                                                                                                                                                                                                                                                                                                                                                                                                                                                                                                                                                                                                                                                                                                                                                                                                                                                                                                                                                                                                                                                                                                                                                                                                                                                                                                                                                                                                                                                                                                                                                                                                                                                                                                                            |
| Environmental Data       |                                                                                                                                                                                                                                                                                                                                                                                                                                                                                                                                                                                                                                                                                                                                                                                                                                                                                                                                                                                                                                                                                                                                                                                                                                                                                                                                                                                                                                                                                                                                                                                                                                                                                                                                                                                                                                                                                                                                                                                                                                                                                                                                |
| Temperature Range        | -55°C to +165°C                                                                                                                                                                                                                                                                                                                                                                                                                                                                                                                                                                                                                                                                                                                                                                                                                                                                                                                                                                                                                                                                                                                                                                                                                                                                                                                                                                                                                                                                                                                                                                                                                                                                                                                                                                                                                                                                                                                                                                                                                                                                                                                |
| 2002/95/EC(RoHS)         | Compliant                                                                                                                                                                                                                                                                                                                                                                                                                                                                                                                                                                                                                                                                                                                                                                                                                                                                                                                                                                                                                                                                                                                                                                                                                                                                                                                                                                                                                                                                                                                                                                                                                                                                                                                                                                                                                                                                                                                                                                                                                                                                                                                      |
|                          | The state of the s |