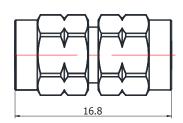

## 2.4MM(MALE)-2.4MM(MALE)

**2.4-JJS** 

## \*Dimensions are in mm

| Configuration                |                                       |
|------------------------------|---------------------------------------|
| Connector 1 Type             | 2.4mm Male                            |
| Connector 1 Impedance        | 50 Ohms                               |
| Connector 1 Polarity         | Standard                              |
| Connector 2 Type             | 2.4mm Male                            |
| Connector 2 Impedance        | 50 Ohms                               |
| Connector 2 Polarity         | Standard                              |
| Connector Mount Method       | None                                  |
| Adapter Body Style           | Straight                              |
| Frequency                    | DC to 50 GHz                          |
| Electrical Specificatio      |                                       |
| Insertion Loss (dB)          | ≤ 0.05 xSqt.(f_GHz)                   |
| VSWR /Return Loss            | 1.15 to 50 GHz                        |
| <b>Materials Information</b> | 1                                     |
| Center Contact               | CuBe Gold Plated                      |
| Outer Contact                | Stainless Steel                       |
| Body                         | Stainless Steel                       |
| Dielectric                   | PEI                                   |
| Environmental Data           |                                       |
| Temperature Range            | -55°C to +165°C                       |
| 2002/95/EC(RoHS)             | Compliant                             |
|                              | · · · · · · · · · · · · · · · · · · · |