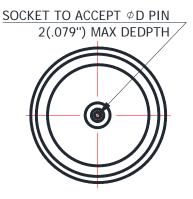

## 1.85-KYD0223

For glass-bead of 0.23mm pin diameter

<sup>\*</sup>Dimensions are in mm

| Configuration                       |                     |
|-------------------------------------|---------------------|
| Connector 1 Type                    | 1.85mm Female       |
| Connector 1 Impedance               | 50 Ohms             |
| Connector 1 Polarity                | Standard            |
| Body Style                          | Straight            |
| Connector Mount Method              | Bulkhead            |
| Connector 2 Interface Type          | Jack for 0.23mm Pin |
| Attachment Method                   | Contact             |
| Electrical Specification  Frequency | DC to 65 GHz        |
| Insertion Loss (dB)                 | ≤ 0.05 xSqt.(f_GHz) |
| Return loss/VSWR                    | 1.25                |
| Materials Information               |                     |
| Centre Contact                      | CuBe Gold Plated    |
| Outer Contact                       | Stainless Steel     |
| Body                                | Stainless Steel     |
| Dielectric                          | PEI                 |
| Environmental Data                  |                     |
| Temperature Range                   | -55°C to +165°C     |
| 2002/95/EC(RoHS)                    | Compliant           |