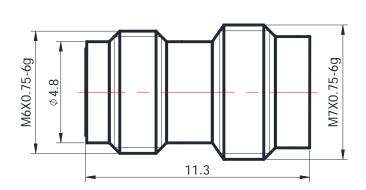

## 1.85-KYD0223

For glass-bead of 0.23mm pin diameter

<sup>\*</sup>Dimensions are in mm

| Configuration                       |                     |
|-------------------------------------|---------------------|
| Connector 1 Type                    | 1.85mm Female       |
| Connector 1 Impedance               | 50 Ohms             |
| Connector 1 Polarity                | Standard            |
| Body Style                          | Straight            |
| Connector Mount Method              | Bulkhead            |
| Connector 2 Interface Type          | Jack for 0.23mm Pin |
| Attachment Method                   | Contact             |
| Electrical Specification  Frequency | DC to 65 GHz        |
| Insertion Loss (dB)                 | ≤ 0.05 xSqt.(f_GHz) |
| Return loss/VSWR                    | 1.25                |
| Materials Information               |                     |
| Centre Contact                      | CuBe Gold Plated    |
| Outer Contact                       | Stainless Steel     |
| Body                                | Stainless Steel     |
| Dielectric                          | PEI                 |
| Environmental Data                  |                     |
| Temperature Range                   | -55°C to +165°C     |
| 2002/95/EC(RoHS)                    | Compliant           |