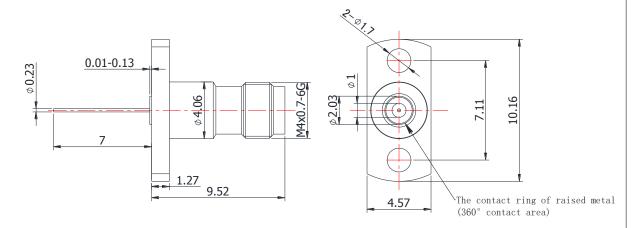

## 1.0-KFD1407

\*Dimensions are in mm

| Configuration                             |                     |
|-------------------------------------------|---------------------|
| Connector 1 Type                          | 1.0mm Female        |
| Connector 1 Impedance                     | 50 Ohms             |
| Connector 1 Polarity                      | Standard            |
| Body Style                                | Straight            |
| Connector Mount Method                    | 2 Hole Flange       |
| Connector 2 Interface Type                | Pin                 |
| Attachment Method                         | Contact             |
| <b>Electrical Specification</b> Frequency | DC to 110 GHz       |
| Frequency                                 | DC to 110 GHz       |
| Insertion Loss (dB)                       | ≤ 0.05 xSqt.(f_Ghz) |
| Return loss/VSWR                          | 1.50                |
| <b>Materials Information</b>              |                     |
| Centre Contact                            | CuBe Gold Plated    |
| Outer Contact                             | Stainless Steel     |
| Body                                      | Stainless Steel     |
| Dielectric                                | PEI                 |
| Environmental Data                        |                     |
| Temperature Range                         | -40°C to +165°C     |
| 2002/95/EC(RoHS)                          | Compliant           |