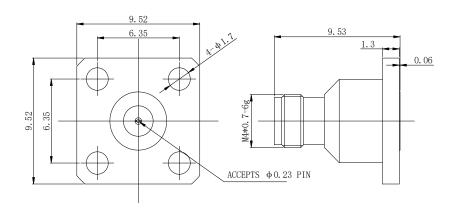

## \*Dimensions are in mm

| *Dimensions are in mm              |                     |
|------------------------------------|---------------------|
| Configuration                      |                     |
| Connector Type                     | 1.0MM Female        |
| Connector Impedance                | 50 Ohms             |
| Connector Polarity                 | Standard            |
| Body Style                         | Straight            |
| Connector Mount Method             | 4 Hole Flange       |
| Connector Interface Type           | Jack for 0.23mm pin |
| Cable Attachment Method            | Contact             |
| Electrical Specificatio  Frequency | DC to 110GHz        |
|                                    |                     |
| Insertion Loss (dB)                | ≤ 0.1 xSqt.(f_GHz)  |
| VSWR /Return Loss                  | ≤ 1.45 to 110 GHz   |
| <b>Materials Information</b>       | 1                   |
| Center Contact                     | CuBe Gold Plated    |
| Out Contact                        | Stainless Steel     |
| Body                               | Stainless Steel     |
| Dielectric                         | PEI                 |
| Environmental Data                 |                     |
| Temperature Range                  | -55°C to +165°C     |
| 2002/95/EC(RoHS)                   | Compliant           |
|                                    |                     |