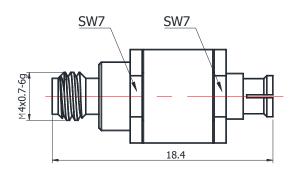

## 1.0/GPPO-KK

## \*Dimensions are in mm

| Configuration                   |                       |  |
|---------------------------------|-----------------------|--|
| Connector 1 Type                | 1.0mm Female          |  |
| Connector 1 Impedance           | 50 Ohms               |  |
| Connector 1 Polarity            | Standard              |  |
| Connector 2 Type                | GPPO(Mini-SMP) Female |  |
| Connector 2 Impedance           | 50 Ohms               |  |
| Connector 2 Polarity            | Standard              |  |
| Connector Mount Method          | None                  |  |
| Adapter Body Style              | Straight              |  |
| Frequency  Inscrition Loss (dP) | DC to 65 GHz          |  |
| Electrical Specificatio         |                       |  |
| Insertion Loss (dB)             | ≤ 0.05 xSqt.(f_GHz)   |  |
| VSWR /Return Loss               | 1.35 to 65 GHz        |  |
| <b>Materials Information</b>    | 1                     |  |
| Center Contact                  | CuBe Gold Plated      |  |
| Outer Contact                   | Stainless Steel       |  |
| Body                            | Stainless Steel       |  |
| Dielectric                      | PEI                   |  |
| Environmental Data              |                       |  |
| T . D                           | -40°C to +85°C        |  |
| Temperature Range               | 40 C to 103 C         |  |
| 2002/95/EC(RoHS)                | Compliant             |  |