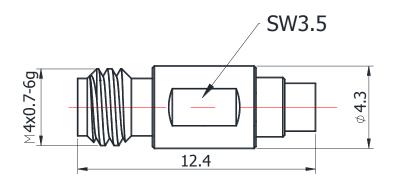

## 1.0/G3PO-KJ

## \*Dimensions are in mm

| Configuration                 |                                      |  |
|-------------------------------|--------------------------------------|--|
| Connector 1 Type              | 1.0mm Female                         |  |
| Connector 1 Impedance         | 50 Ohms                              |  |
| Connector 1 Polarity          | Standard                             |  |
| Connector 2 Type              | G3PO(SMPS) Male                      |  |
| Connector 2 Impedance         | 50 Ohms                              |  |
| Connector 2 Polarity          | Standard                             |  |
| Connector Mount Method        | None                                 |  |
| Adapter Body Style            | Straight                             |  |
| Frequency Insertion Loss (dB) | ≤ 0.05 xSqt.(f_GHz)                  |  |
| Electrical Specificatio       | DC to 100 GHz                        |  |
| · · ·                         | ≤ 0.05 xSqt.(r_GHz)  1.50 to 100 GHz |  |
| VSWR /Return Loss             | 1.50 to 100 GHZ                      |  |
| Materials Information         | า                                    |  |
| Center Contact                | CuBe Gold Plated                     |  |
| Outer Contact                 | Stainless Steel                      |  |
| Body                          | Stainless Steel                      |  |
| Dielectric                    | PEI                                  |  |
| Environmental Data            |                                      |  |
| Environmentai Data            |                                      |  |
| Temperature Range             | -40°C to +85°C                       |  |
|                               | -40°C to +85°C<br>Compliant          |  |