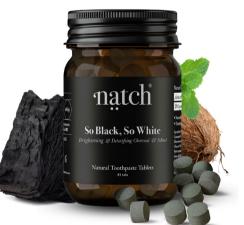

### So Black, So White

For naturally bright teeth

Natural brightning & detoxifying toothpaste tabs. Our special formula helps to naturally whiten your smile by gently polishing and detoxifying your teeth and gums.

### Natural advantages:

- •• Naturally brightning
- •• Adsorbent and detox for the mouth
- •• Anti-inflammatory properties
- •• Gentle on the teeth. RDA value 37
- •• Helps to combat tooth decay