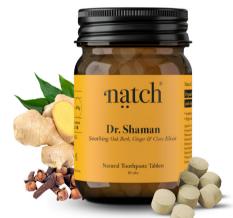

# For sensitive teeth and gums A unique fusion of organic essential of

Dr. Shaman

A unique fusion of organic essential oils of clove, ginger, spearmint organic oil & orange with their natural anti-inflammatory properties. L-arginine and oak bark reduce your tooth and gum sensitivity.

#### Natural advantages:

- •• Helps with gum inflammation and tooth sensitivity
- •• Natural antibacterial properties
- •• Helps to balance the pH value in the mouth for healthier teeth and gums
- •• Helps to combat tooth decay