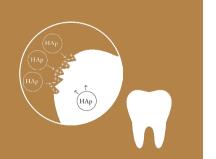

# Did you know?

\*Natch is enriched with calcium hydroxyapatite (HAp), the healthy alternative to fluoride. HAp helps to remineralize your teeth and fight tooth decay.