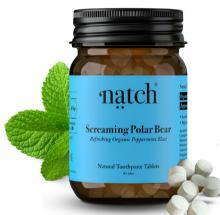

### Screaming Polar Bear

Brushing your teeth with a freshness boost An incredibly refreshing blend of organically grown peppermint. Rich in antimicrobial properties and natural plant oils.

#### Natural advantages:

- •• Arctic fresh thanks to organic essential peppermint oil and menthol
- •• Natural antimicrobial properties
- •• Naturally anti-inflammatory
- •• Helps to combat tooth decay