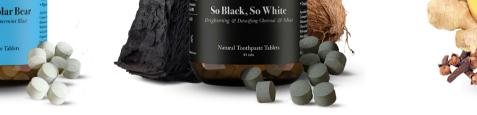

### So Black, So White

For naturally bright teeth

Natural brightning & detoxifying toothpaste tabs. Our special formula helps to naturally whiten your smile by gently polishing and detoxifying your teeth and gums.

### Natural advantages:

- •• Naturally brightning
- •• Adsorbent and detox for the mouth
- •• Anti-inflammatory properties
- •• Gentle on the teeth. RDA value 37
- •• Helps to combat tooth decay