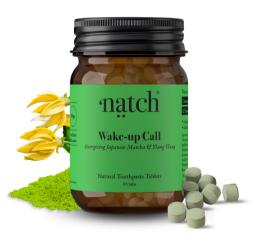

### Wake-up Call

Energizing and mood-enhancing

A unique blend of organic ceremonial matcha, mood-enhancing ylang-ylang and organic spearmint oil. Matcha is rich in caffeine, anti-oxidants and the amino acid L-theanine - known as a healthy stimulant. The perfect start to the day!

#### Natural advantages:

- •• Energizing properties
- •• Rich in natural antioxidants
- •• Combats bad breath
- •• Natural antibacterial properties
- •• Helps to combat tooth decay

Natch Tabs, tested and certified