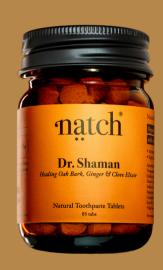

# For sensitive teeth and gums A unique fusion of organic essential of

Dr. Shaman

A unique fusion of organic essential oils of clove, ginger, spearmint organic oil & orange with their natural anti-inflammatory properties. L-arginine and oak bark reduce your tooth and gum sensitivity.

#### Natural advantages:

- •• Helps with gum inflammation and tooth sensitivity
- •• Natural antibacterial properties
- •• Helps to balance the pH value in the mouth for healthier teeth and gums
- •• Helps to combat tooth decay