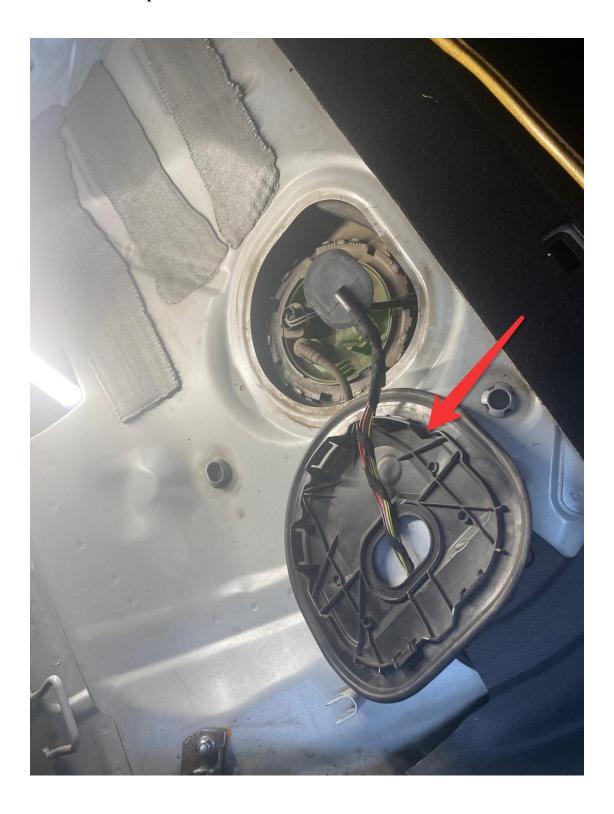

# 2. Then have to open the cover

# 3. Need to open lpfp gasket and fixing card carefully