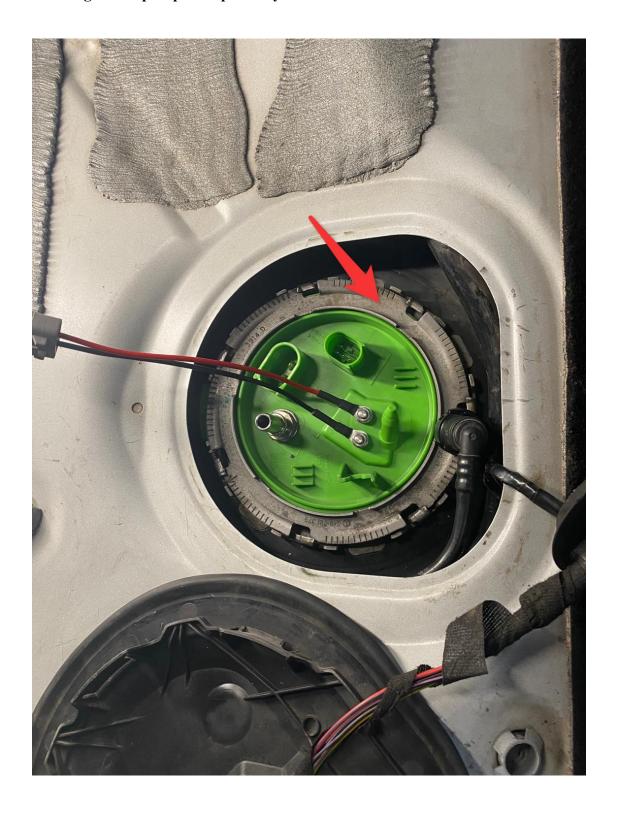

# 3. Need to insure oil pump seal gasket in the right place.

# 4. Fixing the oil pump card perfectly