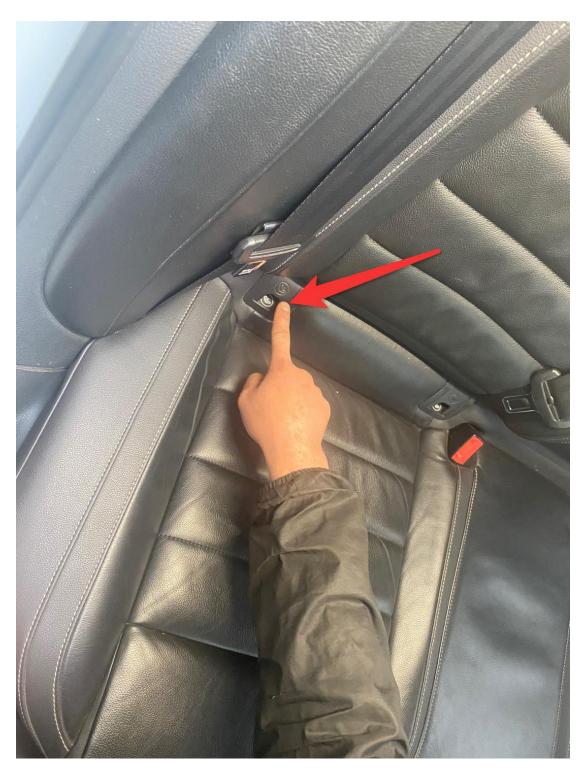

re
- CNC machined inner bracket
- high volume fuel filter integrated inside the basket
- pressure control valve
- PNP for MK7/7.5 R, S3 8V/8VFL

#### TOOLS REQUIRED FOR INSTALATION

- Side cutters
- Wire Crimpers
- Knife
- Battery powered

#### **Connecting Circuit**



#### **Instruction For installation**

- 1. Connect rely (no 30) with fuse and fuse connect with battery position (no 30)
- 2.Relay (no 85) connected with integration switch (no o5)
- 3.Relay (no 86) connected with B S
- 4.Relay (no 87) connected with Pump P2
- 5. Pump P1 will be connected with ( Ground 31 ) also BS connected with Ground, So it will be look like feedback system

#### **Preview of JDY LPFP Kit**



### **Instruction For installation**

# How to removing lpfp pump

# 1. At first remove the rear bottom seats



# 2. Then have to open the cover



# 3. Need to open lpfp gasket and fixing card carefully



# 4. Need to insure no oil inside during the installation time



### **Instruction For installation**

# 1.Oil pump plug connected with oil pump plug



# 2. Fuel tank plug connected with fuel tank



# 3. Need to insure oil pump seal gasket in the right place.



# 4. Fixing the oil pump card perfectly



# 5. Need to Connect electroc harness and fuel plugs



6. Auxiliary Plug Coming from relay and its must be connected with lpfp Auxiliary Plug.[Auxiliary Plug connected with relay]



# 7. 85 connection with integration switch board.



# 8. Relay (86) Pressure switch connected with Boost sensor



9.Relay(30) connected with the battery position.



#### **IMPORTANT NOTE-SAFETY**

These inst