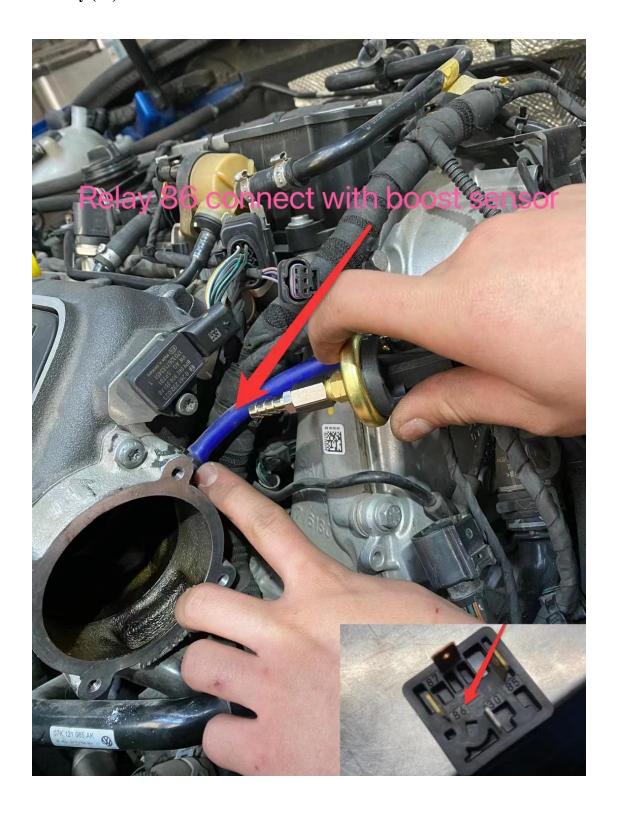

#### **Instruction For installation**

- 1. Connect rely (no 30) with fuse and fuse connect with battery position (no 30)
- 2.Relay (no 85) connected with integration switch (no o5)
- 3.Relay (no 86) connected with B S
- 4.Relay (no 87) connected with Pump P2
- 5. Pump P1 will be connected with ( Ground 31 ) also BS connected with Ground, So it will be look like feedback system

# 8. Relay (86) Pressure switch connected with Boost sensor

9.Relay(30) connected with the battery position.