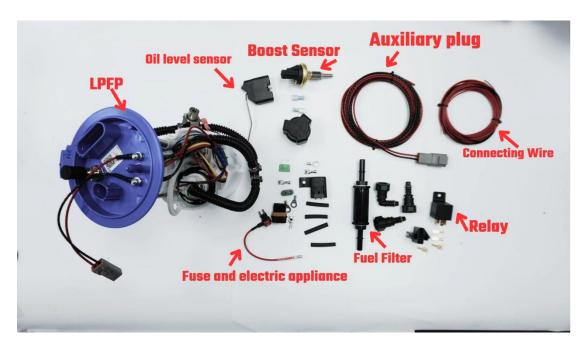

ed fuel pump for extreme power needs, support for 1000 HP!

### **Specifications**

- dual Walbro 450 LPH pump core
- CNC machined inner bracket
- high volume fuel filter integrated inside the basket
- pressure control valve
- PNP for MK7/7.5 R, S3 8V/8VFL

#### TOOLS REQUIRED FOR INSTALATION

- Side cutters
- Wire Crimpers
- Knife
- Battery powered

#### **Connecting Circuit**



#### **Instruction For installation**

- 1. Connect rely (no 30) with fuse and fuse connect with battery position (no 30)
- 2.Relay (no 85) connected with integration switch (no o5)
- 3.Relay (no 86) connected with B S
- 4.Relay (no 87) connected with Pump P2
- 5. Pump P1 will be connected with ( Ground 31 ) also BS connected with Ground, So it will be look like feedback system

#### **Preview of JDY LPFP Kit**



### **Instruction For installation**

# How to removing lpfp pump

# 1. At first remove the rear bottom seats



# 2. Then have to open the cover



# 3. Need to open lpfp gasket and fixing card carefully



# 4. Need to insure no oil inside during the installation time



### **Instruction For installation**

# 1.Oil pump plug connected with oil pump plug



# 2. Fuel tank plug connected with fuel tank



# 3. Need to insure oil pump seal gasket in the right place.



# 4. Fixing the oil pump card perfectly



# 5. Need to Connect electroc harness and fuel plugs



6. Auxiliary Plug Coming from relay and its must be connected with lpfp Auxiliary Plug.[Auxiliary Plug connected with relay]



# 7. 85 connection with integration switch board.



# 8. Relay (86) Pressure switch connected wi