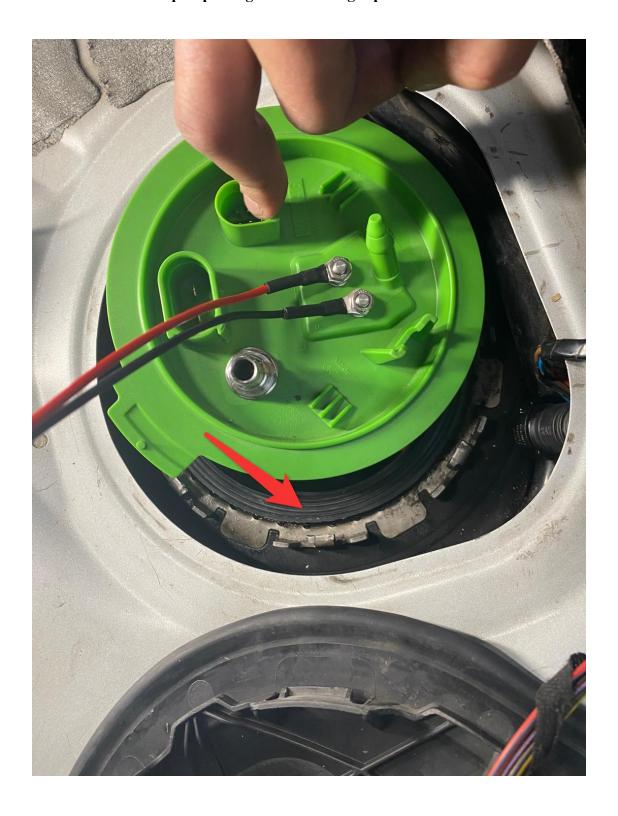

# 3. Need to open lpfp gasket and fixing card carefully

# 4. Need to insure no oil inside during the installation time