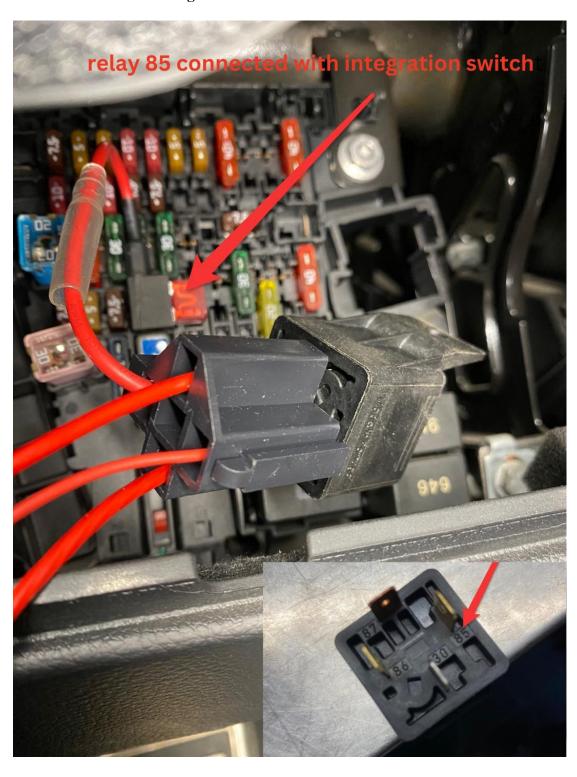

#### **Instruction For installation**

- 1. Connect rely (no 30) with fuse and fuse connect with battery position (no 30)
- 2.Relay (no 85) connected with integration switch (no o5)
- 3.Relay (no 86) connected with B S
- 4.Relay (no 87) connected with Pump P2
- 5. Pump P1 will be connected with ( Ground 31 ) also BS connected with Ground, So it will be look like feedback system

# 7. 85 connection with integration switch board.