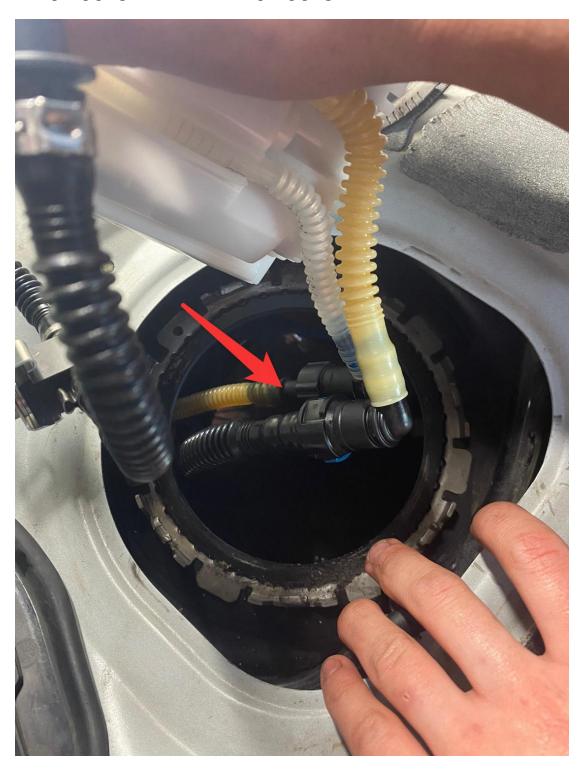

# 1.Oil pump plug connected with oil pump plug

# 2. Fuel tank plug connected with fuel tank

# 3. Need to insure oil pump seal gasket in the right place.

# 4. Fixing the oil pump card perfectly

# 5. Need to Connect electroc harness and fuel plugs

6. Auxiliary Plug Coming from relay and its must be connected with lpfp Auxiliary Plug.[Auxiliary Plug connected with relay]