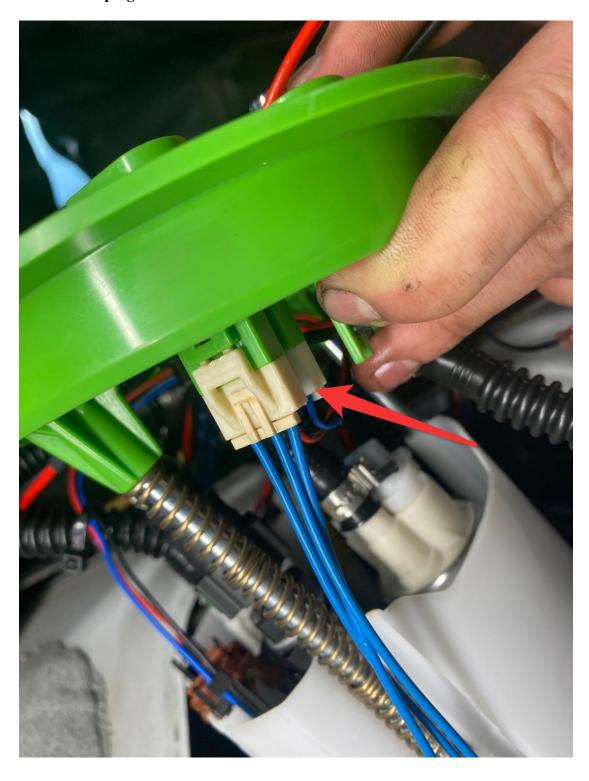

# 5. Need to Connect electroc harness and fuel plugs

6. Auxiliary Plug Coming from relay and its must be connected with lpfp Auxiliary Plug.[Auxiliary Plug connected with relay]

# 7. 85 connection with integration switch board.

# 8. Relay (86) Pressure switch connected with Boost sensor

9.Relay(30) connected with the battery position.