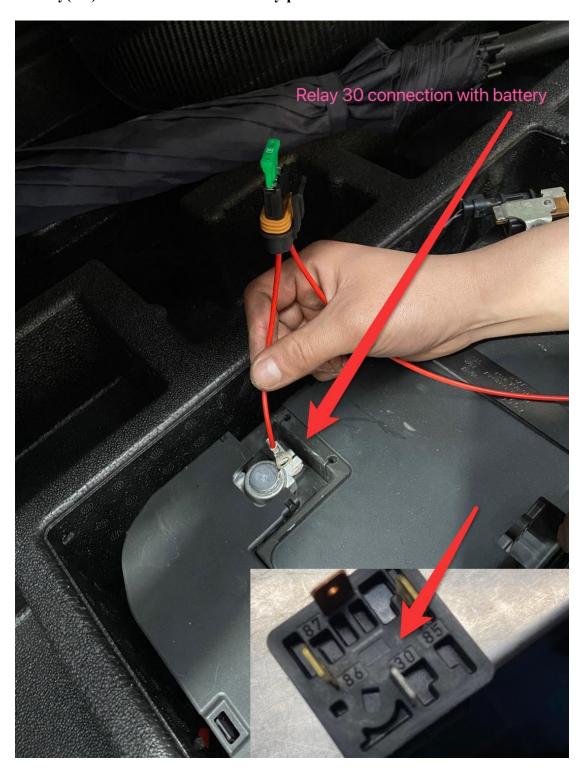

#### **Instruction For installation**

- 1. Connect rely (no 30) with fuse and fuse connect with battery position (no 30)
- 2.Relay (no 85) connected with integration switch (no o5)
- 3.Relay (no 86) connected with B S
- 4.Relay (no 87) connected with Pump P2
- 5. Pump P1 will be connected with ( Ground 31 ) also BS connected with Ground, So it will be look like feedback system

# 8. Relay (86) Pressure switch connected with Boost sensor

9.Relay(30) connected with the battery position.