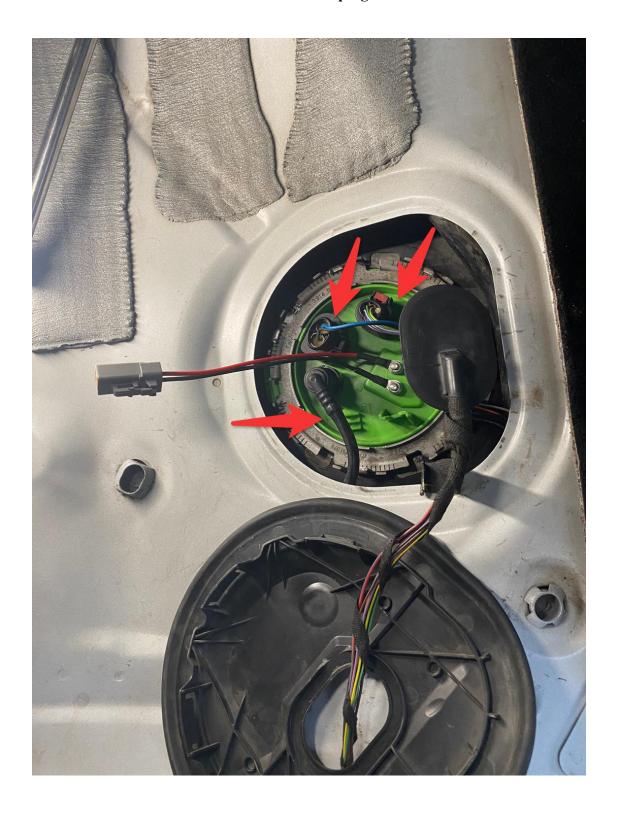

# 5. Need to Connect electroc harness and fuel plugs

6. Auxiliary Plug Coming from relay and its must be connected with lpfp Auxiliary Plug.[Auxiliary Plug connected with relay]

# 7. 85 connection with integration switch board.

# 8. Relay (86) Pressure switch connected with Boost sensor

9.Relay(30) connected with the battery position.