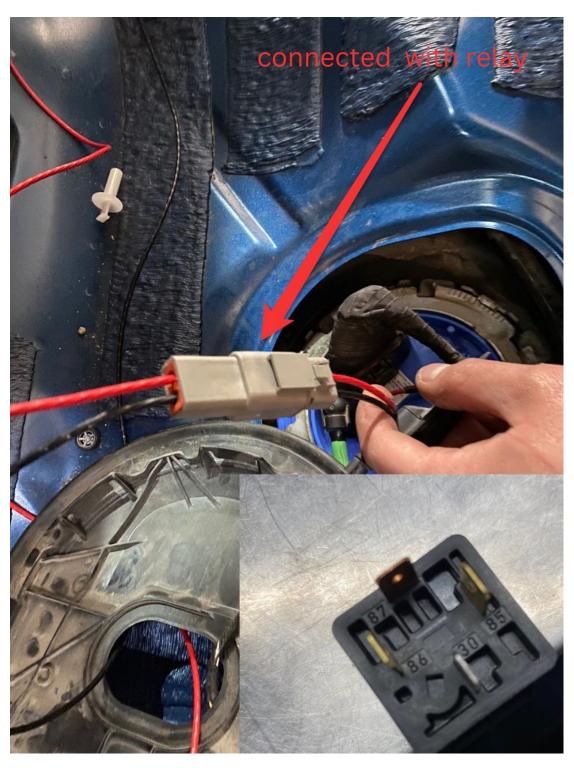

#### **Instruction For installation**

- 1. Connect rely (no 30) with fuse and fuse connect with battery position (no 30)
- 2.Relay (no 85) connected with integration switch (no o5)
- 3.Relay (no 86) connected with B S
- 4.Relay (no 87) connected with Pump P2
- 5. Pump P1 will be connected with ( Ground 31 ) also BS connected with Ground, So it will be look like feedback system

# 5. Need to Connect electroc harness and fuel plugs

6. Auxiliary Plug Coming from relay and its must be connected with lpfp Auxiliary Plug.[Auxiliary Plug connected with relay]