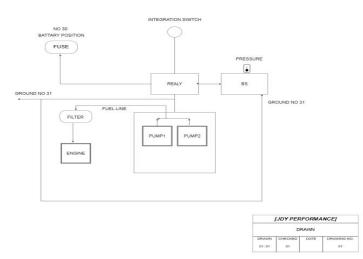

#### **Connecting Circuit**

#### **Instruction For installation**

- 1. Connect rely (no 30) with fuse and fuse connect with battery position (no 30)
- 2.Relay (no 85) connected with integration switch (no o5)
- 3.Relay (no 86) connected with B S
- 4.Relay (no 87) connected with Pump P2
- 5. Pump P1 will be connected with ( Ground 31 ) also BS connected with Ground, So it will be look like feedback system