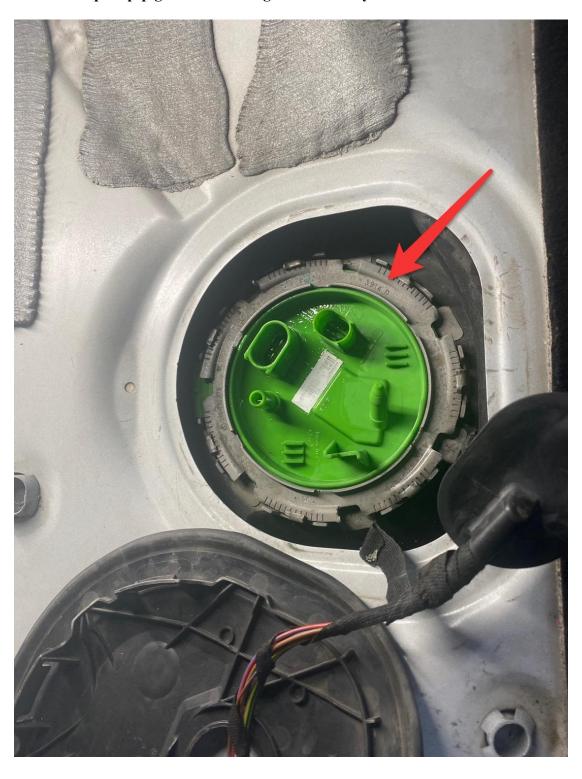

# How to removing lpfp pump

# 1. At first remove the rear bottom seats

# 2. Then have to open the cover

# 3. Need to open lpfp gasket and fixing card carefully

# 4. Need to insure no oil inside during the installation time