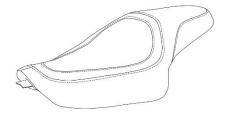

## C.C.Rider Seat

## **Installation Instruction**

Part Number: S05

## **WARNING**

Rider and passenger safety depend upon the correct installation of this kit. Improper installation of this kit could result in death or serious injury.

## **INSTALLATION**

- 1. Remove the seat mount hardware and set it aside.
- 2. Grab your new seat and remove the supplied safety washer from the mounting bracket.
- 3. Place the safety washer on your bike's seat mounting point.
- 4. Slide your seat's tongue forward into the stock mounting position, then set the rear in position.
- 5. Line up your finger-screw with the threads and secure.