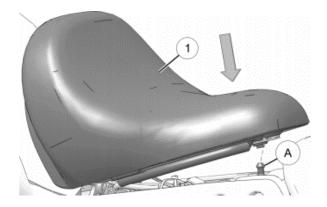

## **INSTALLATION**

- 1. Grasp front edge of the seat and pull upward abruptly to disengage seat base grommet from seat mount stud.
- 2. Lift the front of the seat and slide forward to disengage seat base tabs from the rear fender and carefully set the seat aside.
- 3. Insert tabs on the new seat (1) into openings below the fender. Ensure wiring is clear and free from being caught in the seat or seat base.
- 4. Align seat grommet with pin (A) and press firmly down on the seat to lock in place.
- 5. Pull up on the seat to ensure it is firmly attached.