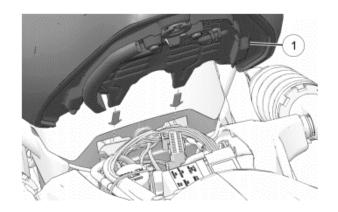

## **INSTALLATION**

- 1. Grasp front edge of the seat and pull upward abruptly to disengage seat base grommet from seat mount stud.
- 2. Lift the front of the seat and slide forward to disengage seat base tabs from the rear fender and carefully set the seat aside.
- 3. Insert tabs on the new seat (1) into openings below the fender. Ensure wiring is clear and free from being caught in the seat or seat base.
- 4. Align seat grommet with pin (A) and press firmly down on the seat to lock in place.
- 5. Pull up on the seat to ensure it is firmly attached.