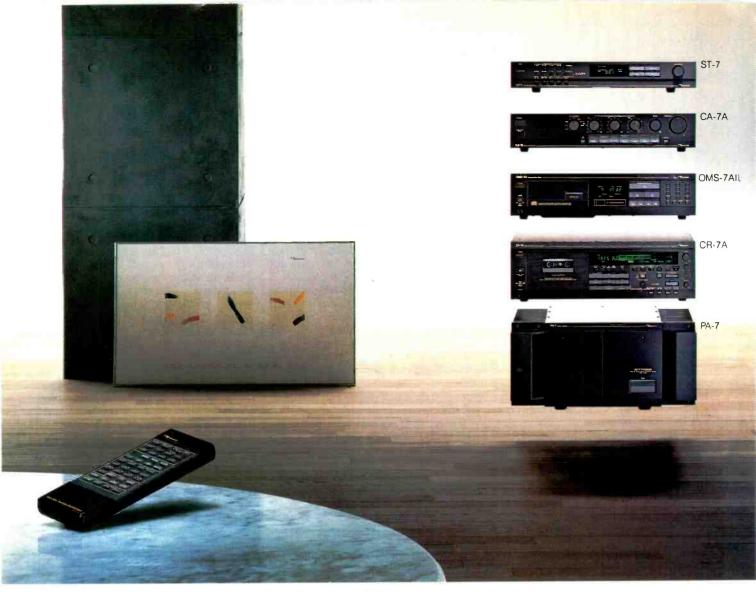

## The System...

The components you see were designed for the perfectionist who desires remote accessibility and uncompromised performance. They are not inexpensive. They are the finest we can make... which means they are the finest you can own. Each epitomizes its genre. Each attains the pinnacle of perfection. If you are in a position to invest in the finest in music reproduction, consider the Nakamichi Series-7 System... PA-7 STASIS Power Amplifier, ST-7 AM/FM-Stereo Tuner, CR-7A Discrete Head Cassette Deck, OMS-7AII CD Player, and the CA-7A Control Amplifier...arguably, the most sophisticated preamplifier conceived by man. You may audition Nakamichi Series-7 Components at your nearby Nakamichi dealer.