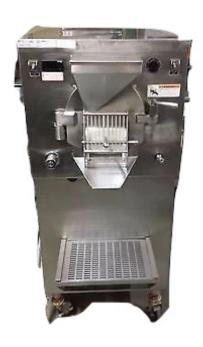

### **MODEL RFC3 (Water Cooled)**

This large-capacity batch freezer produces the highest quality ice cream, gelato, sorbet, Italian ice or sherbets. Mechanically simple and exceptionally dependable, this machine is perfect for gelato, custard and water ice shops.

# 12 QUART BATCH FREEZER

E-Store: FreezerPlanet.com equipment@turnkeyparlor.com 877-817-5716