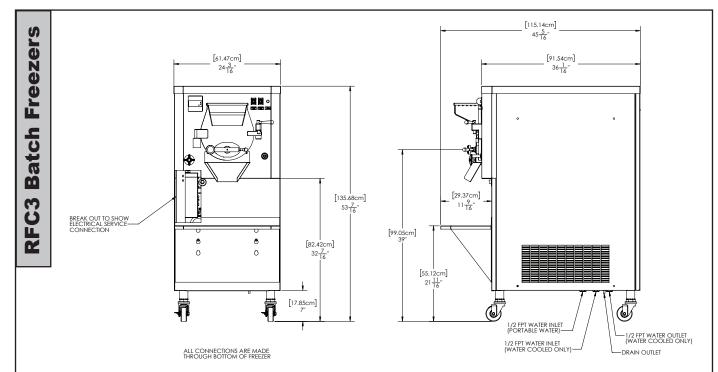

#### **MODEL RFC3 SPECIFICATIONS**

Due to continual product improvements all specifications are subject to change without notice.

## **RFC3 - Water Cooled**

**Width (in/cm):** 24 / 61 **Beater Motor** 2.5HP / 1.9 kw

**Height (in/cm):** 53-13/32 / 136 **Refrigerant** R-404a

**Depth (in/cm):** 45-11/64 / 115 **Charge (lb/kg)** 2.75 / 1.25

Weight (lbs/kg) 655 / 297 Cooling Water

**Voltage:** \*208-230 / 60 / 1 **Cylinder (qts/ltr)** 14 / 13.2

Min Circuit Ampacity: 30 Overrun 0-15%

Compressor: 2HP / 12,000 BTUH

E-Store: FreezerPlanet.com equipment@turnkeyparlor.com 877-817-5716