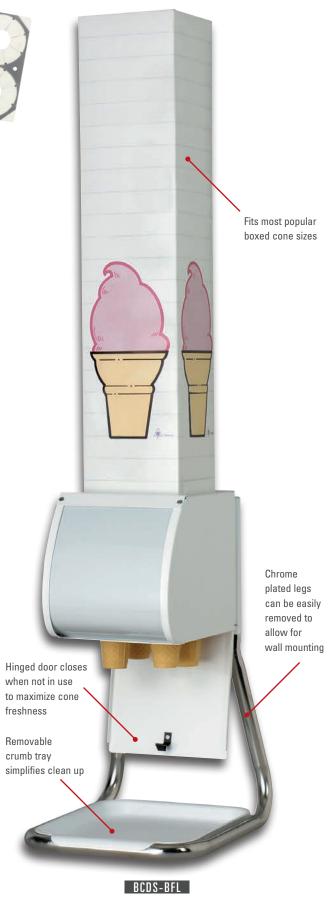

Replacement baffle plates are available for all cone dispenser models. Contact a *DISPENSE-RITE* representative for more details and proper sizing.

| Model<br>Number | Item<br>Description                             | Dimensions<br>H x W x D |
|-----------------|-------------------------------------------------|-------------------------|
| BCDS-BFL        | One-Size-Fits-All<br>Boxed Cone Dispenser Stand | 15½" x 9" x 11¼"        |
| 102B            | Small Replacement Baffle for use with BCDS-BFL  | 6" x 6" x 1/8"          |
| 104B            | Medium Replacement Baffle for use with BCDS-BFL | 6" x 6" x 1/8"          |
| 108B            | Large Replacement Baffle for use with BCDS-BFL  | 6" x 6" x 1/8"          |