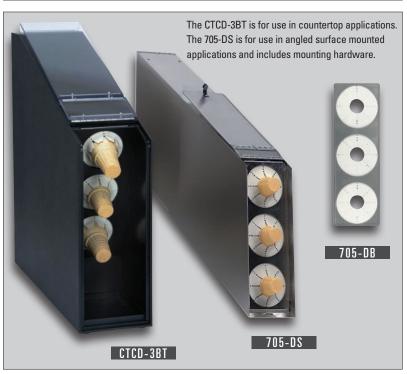

| Model<br>Number | ltem<br>Description                                                       | Dimensions<br>H x W x D |
|-----------------|---------------------------------------------------------------------------|-------------------------|
| CTCD-3BT        | Countertop Black Polystyrene<br>Cone Dispenser - Flat Bottom Cake Cones   | 21¾" × 6" × 22¾"        |
| 705-DS          | 30° Side Mount Stainless Steel<br>Cone Dispenser - Flat Bottom Cake Cones | 11½" x 4½" x 31"        |
| 705-DB          | Replacement Baffle<br>for use with 705-DS or CTCD-3BT                     | 11%" x 4" x %"          |