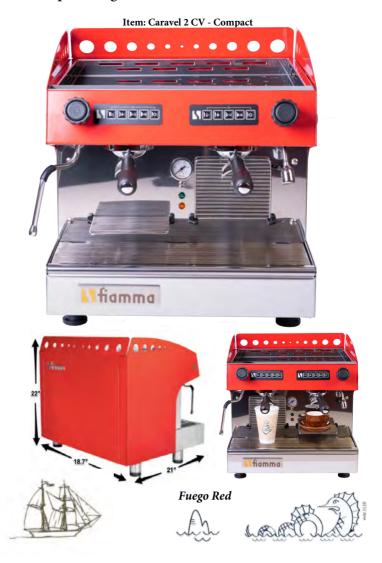

## Caravel 2 CV - Compact

- 2 Coffee Group
- · High groups for larger cups
- Direct Water Line Hook-up
- Volumetric keypads
- 4 cup settings & continuous flow
- Steam wand
- · Hot water on demand
- Mounted pressure gauges
- Large area cup warmer
- Pod/Capsule Adaptor (Optional)
- Rotary motor
- 6.5 liter Copper boiler
- Stainless & metal body
- W18.7" x H 22" x D 21"
- Weight 117 lbs.
- 120V/1800W/15Amps (20 Amp outlet & circuit breaker required)
- Fuego Red Panels
- · Made in Portugal

## **Compact 2 Group Commercial Machine**

Fiamma Espresso machines are world renowned for their designs and ease of use. The Caravel 2 CV-Compact is a full commercial Espresso Cappuccino machine with direct water hook-up. It has a smaller footprint so it is portable, fits in tighter spaces, and plugs into a regular 120V outlet. Espresso, Cappuccino & hot water are on demand. A volumetric keypad allows you to choose 4 cup sizes with an automatic stop feature. Perfect for anybody that needs a full-featured machine in a compact design.