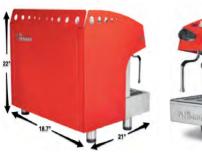

Item: Caravel 1 CV

Fuego Red

- Direct Water Line Hook-up
- Volumetric keypad
- 4 cup settings & continuous flow

fiamma

behind every great taste

espresso

- Steam wand
- Hot water on demand
- Mounted pressure gauges
- Large area cup warmer
- Pod/Capsule Adaptor (Optional)
- Rotary motor
- 5 liter Copper boiler
- Stainless & metal body
- W18.7" x H 22" x D 21"
- 120V/1800W/15Amps (20 Amp outlet & circuit breaker required)
- Fuego Red Panels
- Weight 99 lbs.
- Fuego Red Panels
- Made in Portugal