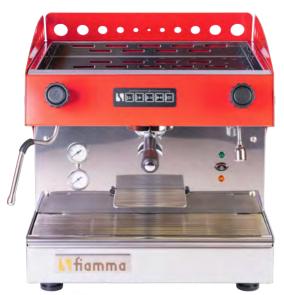

## 1 Group Commercial Machine

Fiamma Espresso machines are world renowned for their designs and ease of use. The Caravel 1 CV is a full commercial Espresso Cappuccino machine with direct water hook-up. It has a smaller footprint so it is portable and fits in smaller spaces, and plugs into a regular 120V outlet. Espresso, Cappuccino & hot water are on demand. A volumetric keypad allows you to choose 4 cup sizes with an automatic stop feature. Perfect for anybody that needs a full-featured machine in a compact design.

Item: Caravel 1 CV

Fuego Red

- Direct Water Line Hook-up
- Volumetric keypad
- 4 cup settings & continuous flow

fiamma

behind every great taste

espresso

- Steam wand
- Hot water on demand
- Mounted pressure gauges
- Large area cup warmer
- Pod/Capsule Adaptor (Optional)
- Rotary motor
- 5 liter Copper boiler
- Stainless & metal body
- W18.7" x H 22" x D 21"
- 120V/1800W/15Amps (20 Amp outlet & circuit breaker required)
- Fuego Red Panels
- Weight 99 lbs.
- Fuego Red Panels
- Made in Portugal