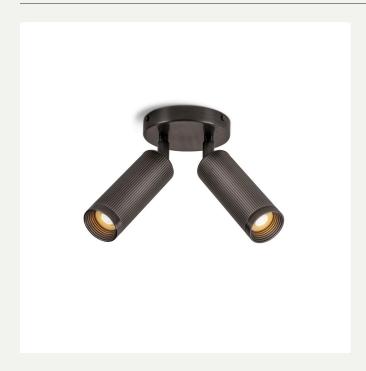

## SPOT DOUBLE CEILING LIGHT

LIGHT SOURCE:

GU10 LAMP BASE

(12W MAX LED ONLY / 35MM MAX

LAMP DIAMETER)

LAMP SUPPLIED:

2 X GU10 MR11 LED / 2700K / 3.6W / 290 LUMENS / 36° BEAM

DIMMABLE:

PHASE (MAINS) DIMMING (USING SUPPLIED LAMP)

**VOLTAGE:** 

240V AC (CLASS I)

CERTIFICATIONS:

CE / UKCA

MATERIALS:

BRASS

WEIGHT:

1.5 KG (APPROX)

ADDITIONAL INFO:

DESIGNED BY WILL EARL 2019

MADE IN ENGLAND