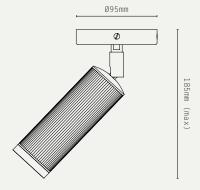

## SPOT SINGLE CEILING LIGHT

LIGHT SOURCE:

GU10 LAMP BASE

(12W MAX LED ONLY / 35MM MAX

LAMP DIAMETER)

LAMP SUPPLIED:

1 X GU10 MR11 LED / 2700K / 3.6W / 290 LUMENS / 36° BEAM

DIMMABLE:

### WEIGHT:

1.1 KG (APPROX)