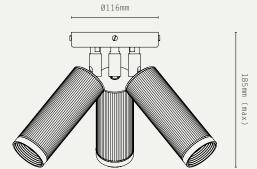

## SPOT TRIPLE CEILING LIGHT

LIGHT SOURCE:

GU10 LAMP BASE

(12W MAX LED ONLY / 35MM MAX

LAMP DIAMETER)

WEIGHT:

2 KG (APPROX)

MATERIALS:

BRASS

LAMP SUPPLIED:

3 X GU10 MR11 LED / 2700K /

3.6W / 290 LUMENS / 36° BEAM

ADDITIONAL INFO:

DESIGNED BY WILL EARL 2019

MADE IN ENGLAND

<u>DIMMABLE:</u>

### PRODUCT CODES:

SP.3.AB - ANTIQUE BRASS

SP.3.BZ - BRONZE

SP.3.SB - SATIN BRASS

SP.3.SN - SATIN NICKEL