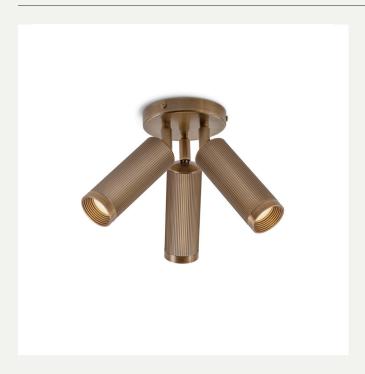

## SPOT TRIPLE CEILING LIGHT

LIGHT SOURCE:

GU10 LAMP BASE

(12W MAX LED ONLY / 35MM MAX

LAMP DIAMETER)

WEIGHT:

2 KG (APPROX)

MATERIALS:

BRASS

LAMP SUPPLIED:

3 X GU10 MR11 LED / 2700K /

3.6W / 290 LUMENS / 36° BEAM

ADDITIONAL INFO:

DESIGNED BY WILL EARL 2019

MADE IN ENGLAND

<u>DIMMABLE:</u>

### PRODUCT CODES:

SP.3.AB - ANTIQUE BRASS

SP.3.BZ - BRONZE

SP.3.SB - SATIN BRASS

SP.3.SN - SATIN NICKEL