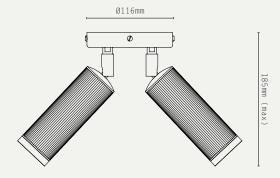

## SPOT DOUBLE CEILING LIGHT

LIGHT SOURCE:

GU10 LAMP BASE

(12W MAX LED ONLY / 35MM MAX

LAMP DIAMETER)

LAMP SUPPLIED:

2 X GU10 MR11 LED / 2700K / 3.6W / 290 LUMENS / 36° BEAM

DIMMABLE:

PHASE (MAINS) DIMMING (USING SUPPLIED LAMP)

**VOLTAGE:** 

240V AC (CLASS I)

CERTIFICATIONS:

CE / UKCA

MATERIALS:

BRASS

WEIGHT:

1.5 KG (APPROX)

ADDITIONAL INFO:

DESIGNED BY WILL EARL 2019

MADE IN ENGLAND