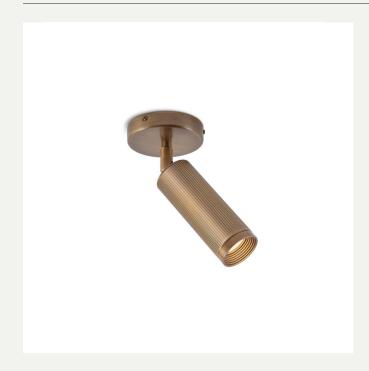

## SPOT SINGLE CEILING LIGHT

LIGHT SOURCE:

GU10 LAMP BASE

(12W MAX LED ONLY / 35MM MAX

LAMP DIAMETER)

LAMP SUPPLIED:

1 X GU10 MR11 LED / 2700K / 3.6W / 290 LUMENS / 36° BEAM

DIMMABLE:

#### MATERIALS:

BRASS

### WEIGHT:

1.1 KG (APPROX)

### METAL FINISHES:

ANTIQUE BRASS

BRONZE

SATIN BRASS

SATIN NICKEL