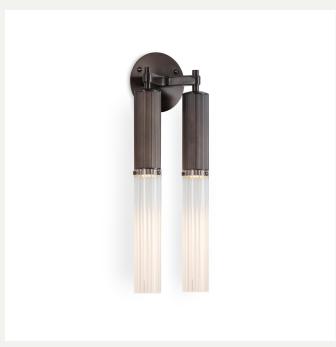

### FLUME DOUBLE WALL LIGHT - IP44

#### MATERIALS:

BRASS, GLASS

#### **GLASS OPTIONS:**

CLEAR REEDED GLASS

FROSTED REEDED GLASS

#### FLUME DOUBLE WALL LIGHT

LIGHT SOURCE:

GU10 LAMP BASE

(12W MAX LED ONLY / 35MM MAX

LAMP DIAMETER)

WEIGHT:

MATERIALS:

BRASS, GLASS

#### METAL FINISHES:

ANTIQUE BRASS

BRONZE

SATIN BRASS

SATIN NICKEL

**GLASS OPTIONS:** 

CLEAR REEDED GLASS

FROSTED REEDED GLASS