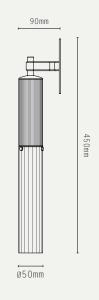

## J.ADAMS&Co

### FLUME DOUBLE WALL LIGHT - IP44



# 115mm 65mm

150mm



#### LIGHT SOURCE:

GU10 LAMP BASE

(12W MAX LED ONLY / 35MM MAX

LAMP DIAMETER)

#### LAMP SUPPLIED:

2 X GU10 MR11 LED/ 2700K /

3.6W / 290 LUMENS

#### DIMMABLE:

PHASE (MAINS) DIMMING (USING

SUPPLIED LAMP)

#### **VOLTAGE:**

240V AC (CLASS I)

#### CERTIFICATIONS:

CE / UKCA

IP44

#### MATERIALS:

BRASS, GLASS

#### WEIGHT:

3 KG (APPROX)

#### OPTIONAL ACCESSORIES:

- DEEP MOUNTING BACKBOX

- EU JUNCTION BOX ADAPTOR

#### ADDITIONAL INFO:

DESIGNED BY WILL EARL 2019

MADE IN ENGLAND

#### METAL FINISHES:





BRON7F



SATIN BRASS



SATIN NICKEL

#### **GLASS OPTIONS:**



CLEAR REEDED GLASS



FROSTED REEDED GLASS

#### PRODUCT CODES:

FL.DW.IP.AB.CRG - ANTIQUE BRASS / CLEAR REEDED GLASS

FL.DW.IP.BZ.CRG - BRONZE / CLEAR REEDED GLASS

FL.DW.IP.SB.CRG - SATIN BRASS / CLEAR REEDE