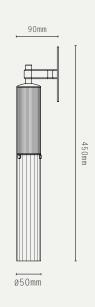

NAL ACCESSORIES:

- DEEP MOUNTING BACKBOX - EU JUNCTION BOX ADAPTOR

DIMMABLE:

PHASE (MAINS) DIMMING (USING

SUPPLIED LAMP)

ADDITIONAL INFO:

DESIGNED BY WILL EARL 2019

MADE IN ENGLAND

**VOLTAGE:** 

240V AC (CLASS I)

CERTIFICATIONS:

CE / UKCA

#### METAL FINISHES:



ANTIQUE BRASS



BRONZE



SATIN BRASS



SATIN NICKEL



**GLASS OPTIONS:** 



CLEAR REEDED GLASS



FROSTED REEDED GLASS



FL.DW.AB.CRG - ANTIQUE BRASS / CLEAR REEDED GLASS

FL.DW.BZ.CRG - BRONZE / CLEAR REEDED GLASS

FL.DW.SB.CRG - SATIN BRASS / CLEAR REEDED GLASS

FL.DW.SN.CRG - SATIN NICKEL / CLEAR REEDED GLASS

FL.DW.AB.FRG - ANTIQUE BRASS / FROSTED REEDED GLASS

FL.DW.BZ.FRG - BRONZE / FROSTED REEDED GLASS

FL.DW.SB.FRG - SATIN BRASS / FROSTED REEDED GLASS

FL.DW.SN.FRG - SATIN NICKEL / FROSTED REEDED GLASS