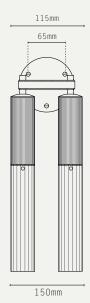

IONAL ACCESSORIES:

- DEEP MOUNTING BACKBOX - EU JUNCTION BOX ADAPTOR

DIMMABLE:

PHASE (MAINS) DIMMING (USING

SUPPLIED LAMP)

ADDITIONAL INFO:

DESIGNED BY WILL EARL 2019

MADE IN ENGLAND

**VOLTAGE:** 

240V AC (CLASS I)

CERTIFICATIONS:

CE / UKCA

#### METAL FINISHES:



ANTIQUE BRASS



BRONZE



SATIN BRASS



SATIN NICKEL



**GLASS OPTIONS:** 



CLEAR REEDED GLASS



FROSTED REEDED GLASS



FL.DW.AB.CRG - ANTIQUE BRASS / CLEAR REEDED GLASS

FL.DW.BZ.CRG - BRONZE / CLEAR REEDED GLASS

FL.DW.SB.CRG - SATIN BRASS / CLEAR REEDED GLASS

FL.DW.SN.CRG - SATIN NICKEL / CLEAR REEDED GLASS

FL.DW.AB.FRG - ANTIQUE BRASS / FROSTED REEDED GLASS

FL.DW.BZ.FRG - BRONZE / FROSTED REEDED GLASS

FL.DW.SB.FRG - SATIN BRASS / FROSTED REEDED GLASS

FL.DW.SN.FRG - SATIN NICKEL / FROSTED REEDED GLASS