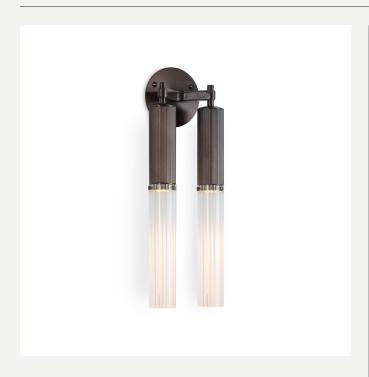

### FLUME DOUBLE WALL LIGHT - IP44

#### FLUME DOUBLE WALL LIGHT

LIGHT SOURCE:

GU10 LAMP BASE

(12W MAX LED ONLY / 35MM MAX

LAMP DIAMETER)

WEIGHT:

MATERIALS:

BRASS, GLASS