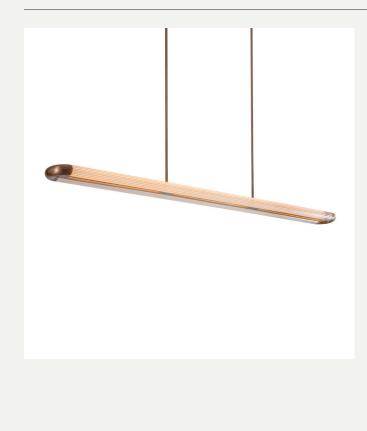

## STRATA PENDANT

LIGHT SOURCE: LINEAR 24V LED MODULE / 2700K 35W / 3000 LUMENS

DIMMING: PHASE (MAINS) DIMMING USING SUPPLIED 24V DRIVER

VOLTAGE: 24V D.C (DRIVER LOCATED IN CEILING CANOPY)

CERTIFICATIONS: CE / UKCA MATERIALS: BRASS, GLASS

WEIGHT: 12 KG (APPROX)

OPTIONAL ACCESSORIES: DALI DRIVER 0-10V DRIVER

SUSPENSION: DROP ROD AT 100MM INCREMENTS

ADDITIONAL INFO: DESIGNED BY WILL EARL 2023 MADE IN ENGLAND

ТОР

\*choose total drop - longer drop available at extra cost