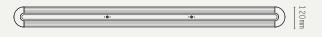

## STRATA PENDANT

LIGHT SOURCE: LINEAR 24V LED MODULE / 2700K 35W / 3000 LUMENS

DIMMING: PHASE (MAINS) DIMMING USING SUPPLIED 24V DRIVER

VOLTAGE: 24V D.C (DRIVER LOCATED IN CEILING CANOPY)

CERTIFICATIONS: CE / UKCA MATERIALS: BRASS, GLASS

## GLASS OPTIONS:

| PRODUCT CODES:                                       |  |
|------------------------------------------------------|--|
| STR.P160.AB.CRG - ANTIQUE BRASS / CLEAR REEDED GLASS |  |
| STR.P160.BZ.CRG - BRONZE / CLEAR REEDED GLASS        |  |
| STR.P160.SB.CRG - SATIN BRASS / CLEAR REEDED GLASS   |  |
| STR P160 SN CRG - SATIN NICKEL / CLEAR REEDED GLASS  |  |