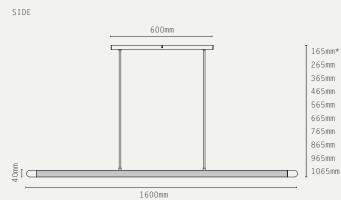

WEIGHT: 12 KG (APPROX)

OPTIONAL ACCESSORIES: DALI DRIVER 0-10V DRIVER

SUSPENSION: DROP ROD AT 100MM INCREMENTS

ADDITIONAL INFO: DESIGNED BY WILL EARL 2023 MADE IN ENGLAND

ТОР

\*choose total drop - longer drop available at extra cost