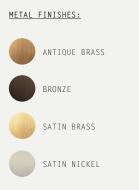

## GLASS OPTIONS:

| PRODUCT CODES:                                       |  |
|------------------------------------------------------|--|
| STR.P160.AB.CRG - ANTIQUE BRASS / CLEAR REEDED GLASS |  |
| STR.P160.BZ.CRG - BRONZE / CLEAR REEDED GLASS        |  |
| STR.P160.SB.CRG - SATIN BRASS / CLEAR REEDED GLASS   |  |
| STR P160 SN CRG - SATIN NICKEL / CLEAR REEDED GLASS  |  |