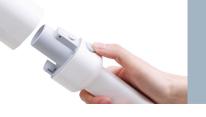

## **Cordless Vacuum Cleaner**

- · Storage and Magnetic Wall Mount
- 1.3kg lightweight design
- 270° ergonomic grip design
- 80,000rpm lightweight brushless motor
- · 90W suction power
- · 40 minutes in standard mode, 10 minutes in super suction
- No wrapping of hair, easy to clean
- · Anti-clogging system
- 2 Year Warranty