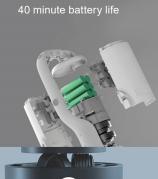

## **Cordless Vacuum Cleaner**

- · Storage and Magnetic Wall Mount
- 1.3kg lightweight design
- 270° ergonomic grip design
- 80,000rpm lightweight brushless motor
- · 90W suction power
- · 40 minutes in standard mode, 10 minutes in super suction
- No wrapping of hair, easy to clean
- · Anti-clogging system
- 2 Year Warranty

E-brush R.Power: 35W Noise: 83dB(A) Color: Moon Grey

Endurance time: 40min

## **Features**

Magnetic wall mount

90W Suction Power

40 min long battery

83 bd (A) Low noise

18000Pa Vacuum Degree

6.6 cm thin