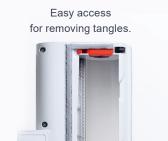

Good looking, light-weight, outstanding performance.

Multiple filters, effectively absorb 0.3 micro particles.

Dust separation and anti-clogging. 99% purification rate.

Signature modular design with single push-button disassembly.