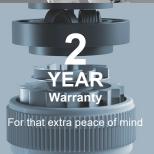

## **Cordless Vacuum Cleaner**

- · Storage and Magnetic Wall Mount
- 1.3kg lightweight design
- 270° ergonomic grip design
- 80,000rpm lightweight brushless motor
- · 90W suction power
- · 40 minutes in standard mode, 10 minutes in super suction
- No wrapping of hair, easy to clean
- · Anti-clogging system
- 2 Year Warranty