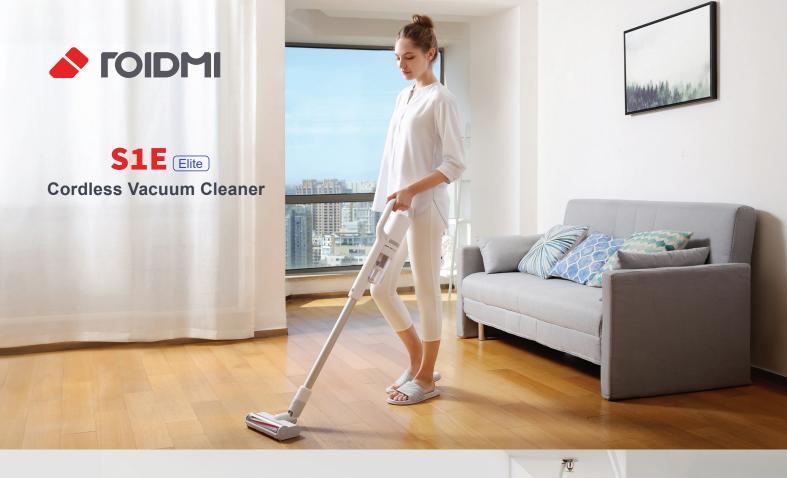

## **Cordless Vacuum Cleaner**

- · Storage and Magnetic Wall Mount
- 1.3kg lightweight design
- 270° ergonomic grip design
- 80,000rpm lightweight brushless motor
- · 90W suction power
- · 40 minutes in standard mode, 10 minutes in super suction
- No wrapping of hair, easy to clean
- · Anti-clogging system
- 2 Year Warranty