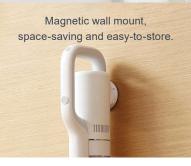

## **Cordless Vacuum Cleaner**

- · Storage and Magnetic Wall Mount
- 1.3kg lightweight design
- 270° ergonomic grip design
- 80,000rpm lightweight brushless motor
- · 90W suction power
- · 40 minutes in standard mode, 10 minutes in super suction
- No wrapping of hair, easy to clean
- · Anti-clogging system
- 2 Year Warranty

## **Features**

Magnetic wall mount

90W Suction Power

40 min long battery

83 bd (A) Low noise

18000Pa Vacuum Degree

6.6 cm thin