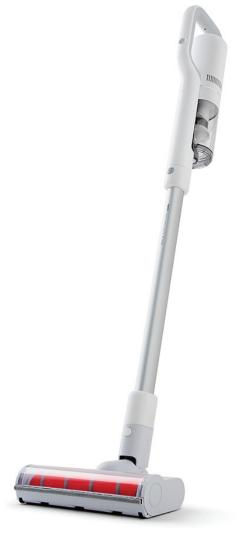

## **Cordless Vacuum Cleaner**

- · Storage and Magnetic Wall Mount
- 1.3kg lightweight design
- 270° ergonomic grip design
- 80,000rpm lightweight brushless motor
- · 90W suction power
- · 40 minutes in standard mode, 10 minutes in super suction
- No wrapping of hair, easy to clean
- · Anti-clogging system
- 2 Year Warranty

## **Additional information:**

Rated voltage: 22.2V Total fixed power: 300W

Battery capacity: 2200mAH/48Wh **Product size:** 1191 x 259 x 158mm Charging limit voltage: 25.8V Charging time: 2.5hours Product weight: 1.3Kg Dust cup capacity: 0.4L