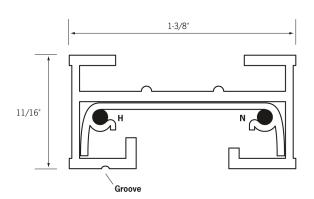

## Single Circuit Line Voltage Track

- Low profile track cross-section; an economic solution for most applications
- Many configurations possible
- 120V/20A rated commercial grade track sections
- Available in straight pieces of 2', 4', 6' or 8' lengths
- Available in white, black or silver finishes
- UL listed