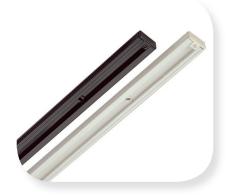

## Single Circuit Line Voltage Track

- Low profile track cross-section; an economic solution for most applications
- Many configurations possible
- 120V/20A rated commercial grade track sections
- Available in straight pieces of 2', 4', 6' or 8' lengths
- Available in white, black or silver finishes
- UL listed