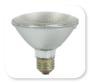

## CLCTL6130-SC Track Light

PAR30 Lampholder with - Reflector Cone Line Voltage Track Fixture

- Low profile molded side swivel design with "Sure-Set" precise aiming.
- Short barreled reflector cone lampholder assembly is made of formed steel.
- Track connector and fixture arm are black finish, reflector cone has satin chrome finish.
- Integral ON/OFF switch and track polarity indicator are standard.
- 75W PAR30 lamp recommended
- cULus listed.
- Suitable for dry locations.