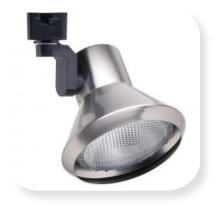

## CLCTL6130-SC Track Light

PAR30 Lampholder with - Reflector Cone Line Voltage Track Fixture

- Low profile molded side swivel design with "Sure-Set" precise aiming.
- Short barreled reflector cone lampholder assembly is made of formed steel.
- Track connector and fixture arm are black finish, reflector cone has satin chrome finish.
- Integral ON/OFF switch and track polarity indicator are standard.
- 75W PAR30 lamp recommended
- cULus listed.
- Suitable for dry locations.