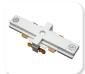

## CLCTL6130-SC Track Light

PAR30 Lampholder with - Reflector Cone Line Voltage Track Fixture

- Low profile molded side swivel design with "Sure-Set" precise aiming.
- Short barreled reflector cone lampholder assembly is made of formed steel.
- Track connector and fixture arm are black finish, reflector cone has satin chrome finish.
- Integral ON/OFF switch and track polarity indicator are standard.
- 75W PAR30 lamp recommended
- cULus listed.
- Suitable for dry locations.