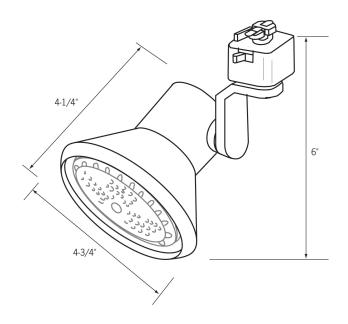

## CLCTL6130-SC Track Light

PAR30 Lampholder with - Reflector Cone Line Voltage Track Fixture

- Low profile molded side swivel design with "Sure-Set" precise aiming.
- Short barreled reflector cone lampholder assembly is made of formed steel.
- Track connector and fixture arm are black finish, reflector cone has satin chrome finish.
- Integral ON/OFF switch and track polarity indicator are standard.
- 75W PAR30 lamp recommended
- cULus listed.
- Suitable for dry locations.