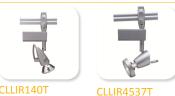

## **Related Products**

CLLIR140T

Adjustable ceiling connector

Track interconnect

Adjustable power stem with canopy

Power strips