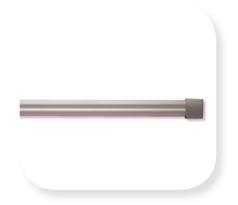

## Flexible Track

System CLLIR-424-2, 4, 6, 8

- Odyssey line voltage rail available in 2', 4', 6' and 8' lengths with end caps and is 1" high
- Constructed of anodized aluminum with insulated connectors and a copper ground
- Field curvable to a minimum 12.5" radius
- Available in Antique Bronze and Silver
- **UL Listed**

LIR4242 - 2' Track with End Caps **LIR4244** - 4' Track with End Caps **LIR4246** - 6' Track with End Caps **LIR4248** - 8' Track with End Caps LIR42412 - 12' Track with End Caps