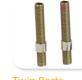

## **DSL-Jackcon** Use with TTW Fixtures only Twin ports

Twin ports install into a wall to accept TTW twin arm styled fixtures

- Twin ports are each 2" long with an • additional 2" extension available
- Ports install into solid surface and end of arms of fixture push securely into DSL-Jackcon twin port connectors
- 12 volt, 3 wire transformer with integrated 3 wire plug
- FTL listed •

**DSL-JACKCON EXTENDED** 

## **Related Products**

**DSL-TTW Angle** 

**DSL-TTW Arch** 

DSL-TTW Telescope

DSL-TTW Wave

Port connectors

**Twin Ports** 

Copyright © 2016 Display Supply & Lighting, Inc. All rights reserved. All brand or product names are trademarks or registered trademarks of their respective owners. Due to continuous improvements and innovations, specifications may change without notice.