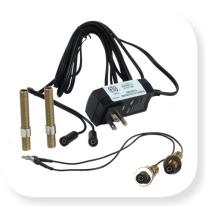

## **DSL-Jackcon** Use with TTW Fixtures only Twin ports

Twin ports install into a wall to accept TTW twin arm styled fixtures

- Twin ports are each 2" long with an • additional 2" extension available
- Ports install into solid surface and end of arms of fixture push securely into DSL-Jackcon twin port connectors
- 12 volt, 3 wire transformer with integrated 3 wire plug
- FTL listed •