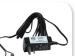

## **DSL-Jackcon** Use with TTW Fixtures only Twin ports

Twin ports install into a wall to accept TTW twin arm styled fixtures

- Twin ports are each 2" long with an • additional 2" extension available
- Ports install into solid surface and end of arms of fixture push securely into DSL-Jackcon twin port connectors
- 12 volt, 3 wire transformer with integrated 3 wire plug
- FTL listed •

**DSL-JACKCON EXTENDED** 