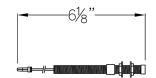

Date:\_\_\_\_\_Type:\_\_\_\_\_

Client:

Project:\_\_\_\_\_

## **DSL-Jackcon** Use with TTW Fixtures only Twin ports

Twin ports install into a wall to accept TTW twin arm styled fixtures

- Twin ports are each 2" long with an • additional 2" extension available
- Ports install into solid surface and end of arms of fixture push securely into DSL-Jackcon twin port connectors
- 12 volt, 3 wire transformer with integrated 3 wire plug
- FTL listed •



**DSL-JACKCON EXTENDED** 



## **Related Products**









**DSL-TTW Angle** 



**DSL-TTW Arch** 

DSL-TTW Telescope

DSL-TTW Wave







Port connectors



**Twin Ports** 

Copyright © 2016 Display Supply & Lighting, Inc. All rights reserved. All brand or product names are trademarks or registered trademarks of their respective owners. Due to continuous improvements and innovations, specifications may change without notice.



Display Supply & Lighting, Inc. 1247 Norwood Avenue Itasca, IL 60143 USA TF 800.468.1488 P 630.285.9660 www.dslgroup.com