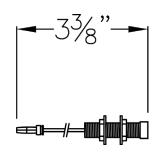

## **DSL-Jackcon** Use with TTW Fixtures only Twin ports

Twin ports install into a wall to accept TTW twin arm styled fixtures

- Twin ports are each 2" long with an • additional 2" extension available
- Ports install into solid surface and end of arms of fixture push securely into DSL-Jackcon twin port connectors
- 12 volt, 3 wire transformer with integrated 3 wire plug
- FTL listed •