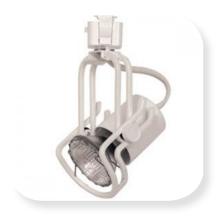

## CTL8520 Track Light PAR20 Sculptura Gimbal

Line Voltage Track Fixture

- Elegant design with the superior performance of halogen or "IR" PAR20 lamps.
- Rugged steel housing with open back . design for cooler operation.
- Dual-rail yoke design provides a "hitech", less bulky look.
- All models have "Sure Set" yokes for • precise aiming without tools and full 360° rotation.
- Front spring clips hold the lamp edge ٠ tightly to the yoke seating.
- Integral ON/OFF switch and track ٠ polarity indicator are standard.
- Uses line voltage PAR20 halogen lamps for beam spread versatility and design convenience.
- 50W 120V PAR20 (max), E26 medium • base.
- Available in black, white or silver
- cULus listed.
- Suitable for dry locations.