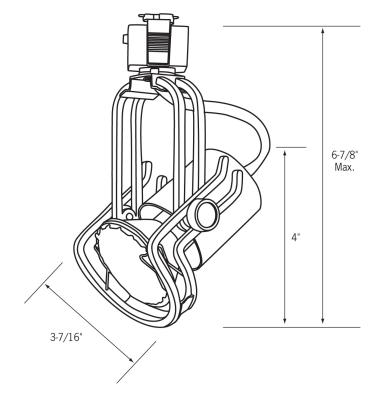

## CTL8520 Track Light PAR20 Sculptura Gimbal

Line Voltage Track Fixture

- Elegant design with the superior performance of halogen or "IR" PAR20 lamps.
- Rugged steel housing with open back . design for cooler operation.
- Dual-rail yoke design provides a "hitech", less bulky look.
- All models have "Sure Set" yokes for • precise aiming without tools and full 360° rotation.
- Front spring clips hold the lamp edge ٠ tightly to the yoke seating.
- Integral ON/OFF switch and track ٠ polarity indicator are standard.
- Uses line voltage PAR20 halogen lamps for beam spread versatility and design convenience.
- 50W 120V PAR20 (max), E26 medium • base.
- Available in black, white or silver
- cULus listed.
- Suitable for dry locations.