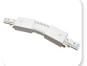

## CTL838 Track Light PAR38 Heavy Duty Gimbal

Line Voltage Track Fixture

- The free, unconfined look of these gimbal lamp holders make them popular for commercial, retail and residential applications.
- The 2-plane gimbal design permits maximum horizontal and vertical swivel for excellent aiming.
- "Sure-Set" yoke holds the fixture firmly in place.
- Permanently mounted spring clips for use with light control accessories.
- 250W PAR38 (max), E26 Medium • skirted base, 120V.
- Available in black or white
- Equipped with a convenient on/off • switch and polarity indicator.
- cULus listed. •
- Suitable for dry locations.