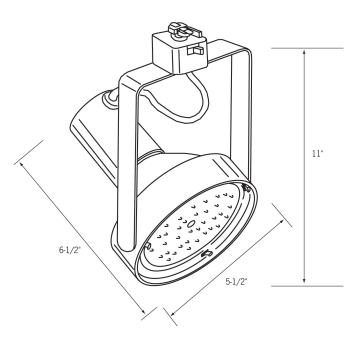

## CTL838 Track Light PAR38 Heavy Duty Gimbal

Line Voltage Track Fixture

- The free, unconfined look of these gimbal lamp holders make them popular for commercial, retail and residential applications.
- The 2-plane gimbal design permits maximum horizontal and vertical swivel for excellent aiming.
- "Sure-Set" yoke holds the fixture firmly in place.
- Permanently mounted spring clips for use with light control accessories.
- 250W PAR38 (max), E26 Medium • skirted base, 120V.
- Available in black or white
- Equipped with a convenient on/off • switch and polarity indicator.
- cULus listed. •
- Suitable for dry locations.