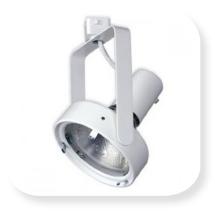

## CTL838 Track Light PAR38 Heavy Duty Gimbal

Line Voltage Track Fixture

- The free, unconfined look of these gimbal lamp holders make them popular for commercial, retail and residential applications.
- The 2-plane gimbal design permits maximum horizontal and vertical swivel for excellent aiming.
- "Sure-Set" yoke holds the fixture firmly in place.
- Permanently mounted spring clips for use with light control accessories.
- 250W PAR38 (max), E26 Medium • skirted base, 120V.
- Available in black or white
- Equipped with a convenient on/off • switch and polarity indicator.
- cULus listed. •
- Suitable for dry locations.