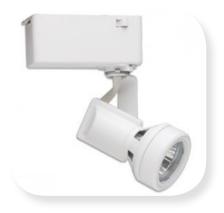

## CTL8216 Track Light Low Voltage Micro/Lyte™

SlipStream Track Fixture

- High-tech styling and durable die-cast construction.
- The SlipStream design offers front lamp replacement.
- All styles are equipped with a • convenient on/off switch and polarity indicator.
- Each model must be used with • LA2050N or LA2075N (120V-12V) transformer. (Sold separately.) For mono-point applications use LA1816.
- 75W MR16 Lamp (max).
- On fixtures designed for use with MR16 lamps, clear, tempered safety glass is provided. This safety glass should only be used with open MR16 lamps, and not used with MR16 lamps that contain an integral glass lens. This safety glass should be removed if use of MR16 with front glass is required.
- cULus listed.
- Suitable for dry locations.