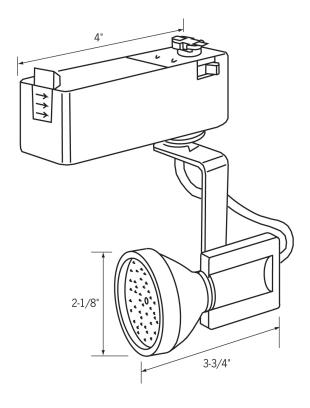

## CTL8216 Track Light Low Voltage Micro/Lyte™

SlipStream Track Fixture

- High-tech styling and durable die-cast construction.
- The SlipStream design offers front lamp replacement.
- All styles are equipped with a • convenient on/off switch and polarity indicator.
- Each model must be used with • LA2050N or LA2075N (120V-12V) transformer. (Sold separately.) For mono-point applications use LA1816.
- 75W MR16 Lamp (max).
- On fixtures designed for use with MR16 lamps, clear, tempered safety glass is provided. This safety glass should only be used with open MR16 lamps, and not used with MR16 lamps that contain an integral glass lens. This safety glass should be removed if use of MR16 with front glass is required.
- cULus listed.
- Suitable for dry locations.