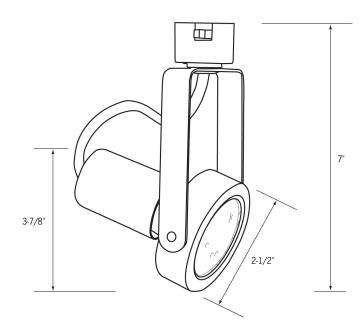

## **CTL820N Track Light** PAR20 Gimbal

Line Voltage Track Fixture

- 2-Plane gimbal design permits ٠ maximum horizontal and vertical swivel for excellent aiming.
- "Sure-Set" yoke holds the fixture • firmly in place.
- Integral ON/OFF switch and track ٠ polarity indicator are standard.
- 50W PAR20 Lamp (max.) 120V, E26 • medium base.
- Available in black, white or silver •
- cULus listed. .
- Suitable for dry locations. .