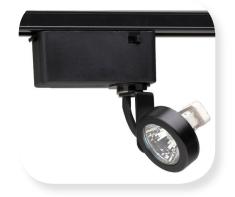

## CTL816 Track Light

Low Voltage Short Gimbal Track Fixture

- Designed for MR16 12V halogen lamps, these fixtures feature a "Sure-Set" yoke design to provide accurate aiming and hold the fixtures in position without unsightly knobs.
- Will allow two lenses maximum.
- All styles are equipped with a convenient on/off switch and polarity indicator.
- Each model must be used with LA2050N (120V-12V) transformer (sold separately). For Mono-point use LA1816.
- 50W MR16 Lamp (max) 12V recommended.
- On fixtures designed for use with MR16 lamps, a clear, tempered safety glass is provided. This safety glass should only be used with open MR16 lamps, and not used with MR16 lamps that contain an integral glass lens. This safety glass should be removed if use of MR16 with front glass is required.
- cULus listed.
- Suitable for dry locations.