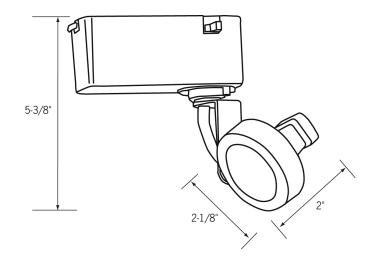

## CTL816 Track Light

Low Voltage Short Gimbal Track Fixture

- Designed for MR16 12V halogen lamps, these fixtures feature a "Sure-Set" yoke design to provide accurate aiming and hold the fixtures in position without unsightly knobs.
- Will allow two lenses maximum.
- All styles are equipped with a convenient on/off switch and polarity indicator.
- Each model must be used with LA2050N (120V-12V) transformer (sold separately). For Mono-point use LA1816.
- 50W MR16 Lamp (max) 12V recommended.
- On fixtures designed for use with MR16 lamps, a clear, tempered safety glass is provided. This safety glass should only be used with open MR16 lamps, and not used with MR16 lamps that contain an integral glass lens. This safety glass should be removed if use of MR16 with front glass is required.
- cULus listed.
- Suitable for dry locations.