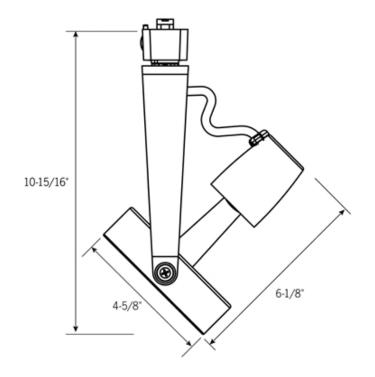

## CTL8130LN Track Light PAR30LN Front Relamping Gimbal Line Voltage Track Fixture

- Two-plane gimbal design permits 360° horizontal swivel and 150° adjustability in the vertical plane for excellent aiming.
- Front re-lamping with grooved baffle inserts.
- "Sure Set" yoke holds the fixture firmly in place.
- Integral ON/OFF switch and track polarity indicator are standard.
- 75W PAR30 Lamp (max.) 120V, E26 medium base recommended.
- cULus listed
- Suitable for dry locations.