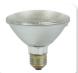

## CTL8130LN Track Light PAR30LN Front Relamping Gimbal Line Voltage Track Fixture

- Two-plane gimbal design permits 360° horizontal swivel and 150° adjustability in the vertical plane for excellent aiming.
- Front re-lamping with grooved baffle inserts.
- "Sure Set" yoke holds the fixture firmly in place.
- Integral ON/OFF switch and track polarity indicator are standard.
- 75W PAR30 Lamp (max.) 120V, E26 medium base recommended.
- cULus listed
- Suitable for dry locations.