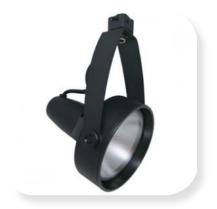

## CTL8130LN Track Light PAR30LN Front Relamping Gimbal Line Voltage Track Fixture

- Two-plane gimbal design permits 360° horizontal swivel and 150° adjustability in the vertical plane for excellent aiming.
- Front re-lamping with grooved baffle inserts.
- "Sure Set" yoke holds the fixture firmly in place.
- Integral ON/OFF switch and track polarity indicator are standard.
- 75W PAR30 Lamp (max.) 120V, E26 medium base recommended.
- cULus listed
- Suitable for dry locations.