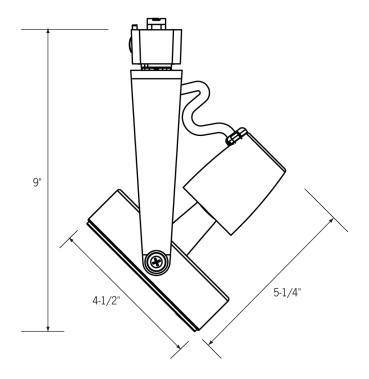

## CTL8130 Track Light

PAR30 Front Relamping Gimbal

Line Voltage Track Fixture

- Two-plane gimbal design permits 360° horizontal swivel and 150° adjustability in the vertical plane for excellent aiming.
- Front re-lamping with grooved baffle inserts.
- "Sure Set" yoke holds the fixture firmly in place.
- Integral ON/OFF switch and track polarity indicator are standard.
- 75W PAR30 Lamp (max.) 120V, E26 medium base recommended.
- cULus listed.
- Suitable for dry locations.