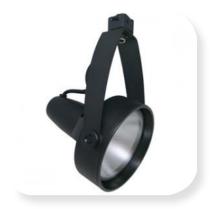

## CTL8130 Track Light

PAR30 Front Relamping Gimbal

Line Voltage Track Fixture

- Two-plane gimbal design permits 360° horizontal swivel and 150° adjustability in the vertical plane for excellent aiming.
- Front re-lamping with grooved baffle inserts.
- "Sure Set" yoke holds the fixture firmly in place.
- Integral ON/OFF switch and track polarity indicator are standard.
- 75W PAR30 Lamp (max.) 120V, E26 medium base recommended.
- cULus listed.
- Suitable for dry locations.