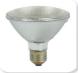

## CTL8130 Track Light

PAR30 Front Relamping Gimbal

Line Voltage Track Fixture

- Two-plane gimbal design permits 360° horizontal swivel and 150° adjustability in the vertical plane for excellent aiming.
- Front re-lamping with grooved baffle inserts.
- "Sure Set" yoke holds the fixture firmly in place.
- Integral ON/OFF switch and track polarity indicator are standard.
- 75W PAR30 Lamp (max.) 120V, E26 medium base recommended.
- cULus listed.
- Suitable for dry locations.