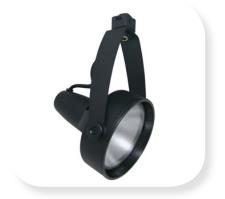

## CTL8120 Track Light PAR20 Front Relamping Gimbal Line Voltage Track Fixture

- Two-plane gimbal design permits 360° horizontal swivel and 150° adjustability in the vertical plane for excellent aiming.
- Front re-lamping with grooved baffle inserts.
- "Sure Set" yoke holds the fixture firmly in place.
- Integral ON/OFF switch and track polarity indicator are standard.
- 50W PAR20 Lamp (max.) 120V, E26 medium base lamp recommended.
- cULus listed.
- Suitable for dry locations.