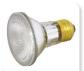

## CTL8120 Track Light PAR20 Front Relamping Gimbal Line Voltage Track Fixture

- Two-plane gimbal design permits 360° horizontal swivel and 150° adjustability in the vertical plane for excellent aiming.
- Front re-lamping with grooved baffle inserts.
- "Sure Set" yoke holds the fixture firmly in place.
- Integral ON/OFF switch and track polarity indicator are standard.
- 50W PAR20 Lamp (max.) 120V, E26 medium base lamp recommended.
- cULus listed.
- Suitable for dry locations.