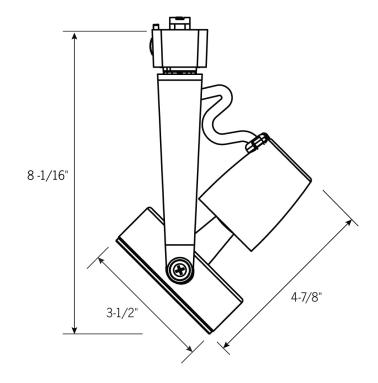

## CTL8120 Track Light PAR20 Front Relamping Gimbal Line Voltage Track Fixture

- Two-plane gimbal design permits 360° horizontal swivel and 150° adjustability in the vertical plane for excellent aiming.
- Front re-lamping with grooved baffle inserts.
- "Sure Set" yoke holds the fixture firmly in place.
- Integral ON/OFF switch and track polarity indicator are standard.
- 50W PAR20 Lamp (max.) 120V, E26 medium base lamp recommended.
- cULus listed.
- Suitable for dry locations.