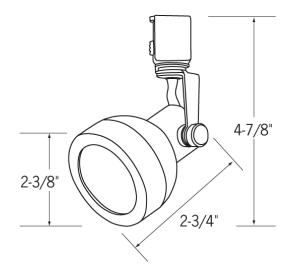

## CLMCT2116 Track Light Mini Track Light Fixture

- Enclosed bullet shaped fixture head ٠ with single side yoke arm
- Uses 50 watt MR16 Lamp •
- 330° rotation •
- Fixtures are available in black, white • or silver
- UL listed fixture •

**Product Advantages:** 

- Classic enclosed bullet design with ٠ side yoke for mini track application
- Extremely low profile design with ٠ powerful light output
- Outstanding range of motion to direct • light where desired