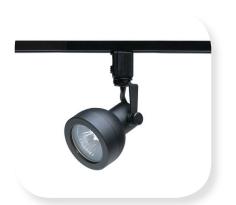

## CLMCT2116 Track Light Mini Track Light Fixture

- Enclosed bullet shaped fixture head ٠ with single side yoke arm
- Uses 50 watt MR16 Lamp •
- 330° rotation •
- Fixtures are available in black, white • or silver
- UL listed fixture •

**Product Advantages:** 

- Classic enclosed bullet design with ٠ side yoke for mini track application
- Extremely low profile design with ٠ powerful light output
- Outstanding range of motion to direct • light where desired