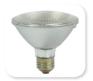

## **CLCTL2140 Track Light**

PAR38 Compact Flat Back Cylinder Line Voltage Track Fixture

- Modern flat back design presents a crisp, high-tech silhouette.
- Deep set, black baffle provides lamp concealment for visual comfort.
- Integral ON/OFF switch and track polarity indicator are standard.
- Precise, rigid aiming. Full 350° rotation.
- 250W PAR38 Lamp (max.)
- cULus listed.
- Suitable for dry locations.