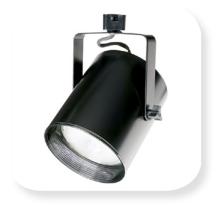

## **CLCTL2140 Track Light**

PAR38 Compact Flat Back Cylinder Line Voltage Track Fixture

- Modern flat back design presents a crisp, high-tech silhouette.
- Deep set, black baffle provides lamp concealment for visual comfort.
- Integral ON/OFF switch and track polarity indicator are standard.
- Precise, rigid aiming. Full 350° rotation.
- 250W PAR38 Lamp (max.)
- cULus listed.
- Suitable for dry locations.