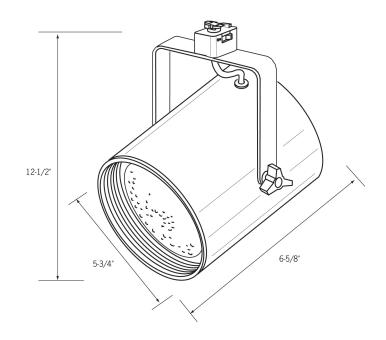

## **CLCTL2140 Track Light**

PAR38 Compact Flat Back Cylinder Line Voltage Track Fixture

- Modern flat back design presents a crisp, high-tech silhouette.
- Deep set, black baffle provides lamp concealment for visual comfort.
- Integral ON/OFF switch and track polarity indicator are standard.
- Precise, rigid aiming. Full 350° rotation.
- 250W PAR38 Lamp (max.)
- cULus listed.
- Suitable for dry locations.