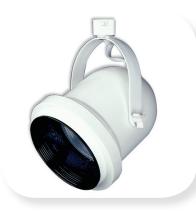

## CTL540 Track Light Line Voltage Classic bell shape

- PAR38 classic bell shape fixture with • black baffle to reduce glare and yoke mount
- Fixture design conceals lamp •
- 150W Par 38 lamp recommended or • LED option available
- Available in black or white
- UL listed fixture