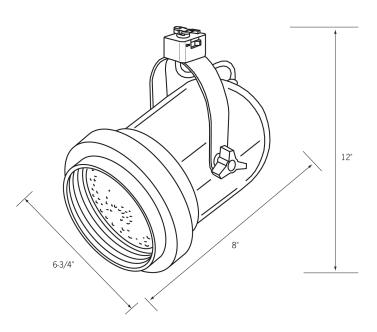

## CTL540 Track Light Line Voltage Classic bell shape

- PAR38 classic bell shape fixture with • black baffle to reduce glare and yoke mount
- Fixture design conceals lamp •
- 150W Par 38 lamp recommended or • LED option available
- Available in black or white
- UL listed fixture