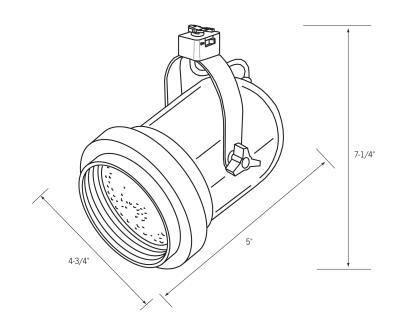

## CTL530 Track Light

Line Voltage Classic bell shape

- PAR30 classic bell shape fixture with black baffle to reduce glare and yoke mount
- Fixture design conceals lamp
- 75 watt PAR30 lamp recommended or LED option available
- Fixture available in white or black
- UL listed fixture

## **Product Advantages:**

- Versatile multidirectional line voltage fixture
- Holds desired position securely
- Uses variety of lamp styles to deliver desired effects