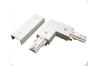

## **Related Products**

CLLA6 - End feed w/ cord &

CLLA2 - Mini connector

CLLA3 -Flexi-connector

Replacement lamps

CLLA12 -Straight/L connector

CLLA15 - T connector

Power strips