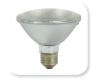

## CTL530 Track Light

Line Voltage Classic bell shape

- PAR30 classic bell shape fixture with black baffle to reduce glare and yoke mount
- Fixture design conceals lamp
- 75 watt PAR30 lamp recommended or LED option available
- Fixture available in white or black
- UL listed fixture