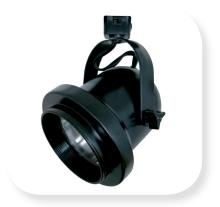

## CTL530 Track Light

Line Voltage Classic bell shape

- PAR30 classic bell shape fixture with black baffle to reduce glare and yoke mount
- Fixture design conceals lamp
- 75 watt PAR30 lamp recommended or LED option available
- Fixture available in white or black
- UL listed fixture

## **Product Advantages:**

- Versatile multidirectional line voltage fixture
- Holds desired position securely
- Uses variety of lamp styles to deliver desired effects