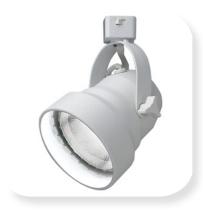

## CLCTL5030 Track Light PAR30

Line Voltage Track Fixture

- Stepped back design creates a minimal size impression.
- Fixture design conceals lamp.
- Integral ON/OFF switch and track polarity indicator are standard.
- 50W PAR20 lamp (max).
- cULus listed.
- Suitable for dry locations.