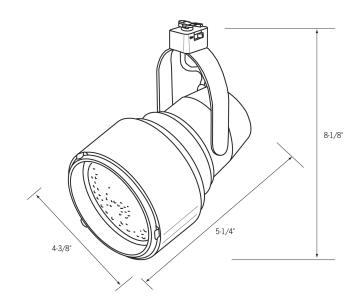

## CLCTL5030 Track Light PAR30

Line Voltage Track Fixture

- Stepped back design creates a minimal size impression.
- Fixture design conceals lamp.
- Integral ON/OFF switch and track polarity indicator are standard.
- 50W PAR20 lamp (max).
- cULus listed.
- Suitable for dry locations.