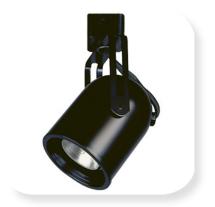

## **CLCTL2216 Track Light**

PAR16 Mini Round Back Cylinder Line Voltage Track Fixture

- Round back design gives a softer look.
- Ideal for accent lighting in retail, commercial, or residential settings.
- Deep, black phenolic baffle to conceal lamp and provide glare control.
- Integral ON/OFF switch and track polarity indicator are standard.
- 75W PAR16 Lamp (max.)
- cULus listed.
- Suitable for dry locations.