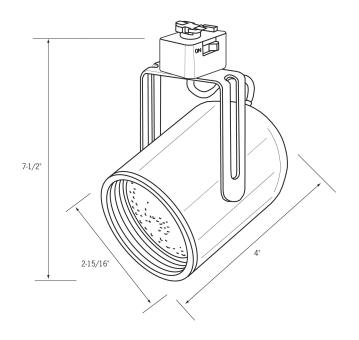

## **CLCTL2216 Track Light**

PAR16 Mini Round Back Cylinder Line Voltage Track Fixture

- Round back design gives a softer look.
- Ideal for accent lighting in retail, commercial, or residential settings.
- Deep, black phenolic baffle to conceal lamp and provide glare control.
- Integral ON/OFF switch and track polarity indicator are standard.
- 75W PAR16 Lamp (max.)
- cULus listed.
- Suitable for dry locations.