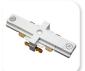

## **CLCTL2216 Track Light**

PAR16 Mini Round Back Cylinder Line Voltage Track Fixture

- Round back design gives a softer look.
- Ideal for accent lighting in retail, commercial, or residential settings.
- Deep, black phenolic baffle to conceal lamp and provide glare control.
- Integral ON/OFF switch and track polarity indicator are standard.
- 75W PAR16 Lamp (max.)
- cULus listed.
- Suitable for dry locations.