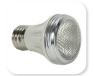

## **CLCTL2216 Track Light**

PAR16 Mini Round Back Cylinder Line Voltage Track Fixture

- Round back design gives a softer look.
- Ideal for accent lighting in retail, commercial, or residential settings.
- Deep, black phenolic baffle to conceal lamp and provide glare control.
- Integral ON/OFF switch and track polarity indicator are standard.
- 75W PAR16 Lamp (max.)
- cULus listed.
- Suitable for dry locations.