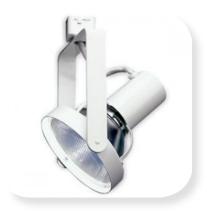

## CLCTL2830 Track Light PAR30 Gimbal Mounted Spot Front loading lamp Line Voltage Track Fixture

- PAR30 Gimbal Mounted Spot Front • loading lamp.
- "Sure-Set" yoke. •
- 75W max. PAR30, E26 med. base •
- Available in black, white and silver • finishes