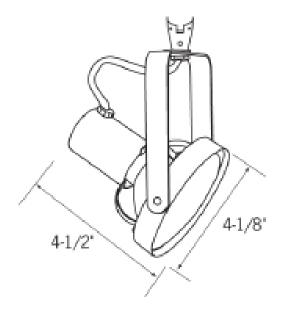

## CLCTL2830 Track Light PAR30 Gimbal Mounted Spot Front loading lamp Line Voltage Track Fixture

- PAR30 Gimbal Mounted Spot Front • loading lamp.
- "Sure-Set" yoke. •
- 75W max. PAR30, E26 med. base •
- Available in black, white and silver • finishes