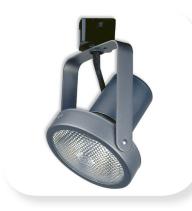

## CTL830 Track Light Line Voltage Gimble ring style

- PAR30 gimble fixture with yoke mount •
- Designed for maximum horizontal and ٠ vertical swivel for excellent aiming
- 75W PAR 30 lamp recommended •
- Fixture available in white, black, UN • Look<sup>™</sup>, or satin UN Look<sup>™</sup> finishes
- UL listed fixture •

**Product Advantages:** 

- Versatile multidirectional line • voltage fixture
- Holds desired position securely .
- Uses variety of lamp styles to deliver • desired effects