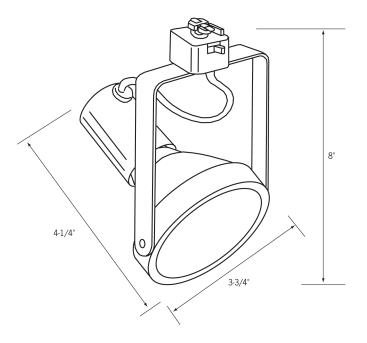

## CTL830 Track Light Line Voltage Gimble ring style

- PAR30 gimble fixture with yoke mount •
- Designed for maximum horizontal and ٠ vertical swivel for excellent aiming
- 75W PAR 30 lamp recommended •
- Fixture available in white, black, UN • Look<sup>™</sup>, or satin UN Look<sup>™</sup> finishes
- UL listed fixture •

**Product Advantages:** 

- Versatile multidirectional line • voltage fixture
- Holds desired position securely .
- Uses variety of lamp styles to deliver • desired effects