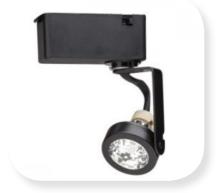

## CTL8116 Track Light

## Low Voltage

Long Gimbal Track Fixture

- Designed for MR16 12V halogen lamps.
- "Sure-Set" yoke design provides accurate aiming and holds fixture in position without unsightly knobs.
- All styles are equipped with a convenient on/off switch and polarity indicator.
- 75W MR16 (max) Lamp, 12V recommended.
- Must be used with LA2050N or LA2075N (120V/12V) transformer.
- For mono-point applications, use LA1816.
- On fixtures designed for use with MR16 lamps, a clear, tempered safety glass is provided. This safety glass should only be used with open MR16 lamps, and not used with MR16 lamps that contain an integral glass lens. This safety glass should be removed if use of MR16 with front glass is required.
- cULus listed.
- Suitable for dry locations.