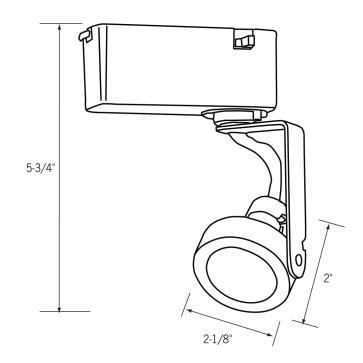

## CTL8116 Track Light

## Low Voltage

Long Gimbal Track Fixture

- Designed for MR16 12V halogen lamps.
- "Sure-Set" yoke design provides accurate aiming and holds fixture in position without unsightly knobs.
- All styles are equipped with a convenient on/off switch and polarity indicator.
- 75W MR16 (max) Lamp, 12V recommended.
- Must be used with LA2050N or LA2075N (120V/12V) transformer.
- For mono-point applications, use LA1816.
- On fixtures designed for use with MR16 lamps, a clear, tempered safety glass is provided. This safety glass should only be used with open MR16 lamps, and not used with MR16 lamps that contain an integral glass lens. This safety glass should be removed if use of MR16 with front glass is required.
- cULus listed.
- Suitable for dry locations.