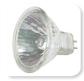

## CTL8116 Track Light

## Low Voltage

Long Gimbal Track Fixture

- Designed for MR16 12V halogen lamps.
- "Sure-Set" yoke design provides accurate aiming and holds fixture in position without unsightly knobs.
- All styles are equipped with a convenient on/off switch and polarity indicator.
- 75W MR16 (max) Lamp, 12V recommended.
- Must be used with LA2050N or LA2075N (120V/12V) transformer.
- For mono-point applications, use LA1816.
- On fixtures designed for use with MR16 lamps, a clear, tempered safety glass is provided. This safety glass should only be used with open MR16 lamps, and not used with MR16 lamps that contain an integral glass lens. This safety glass should be removed if use of MR16 with front glass is required.
- cULus listed.
- Suitable for dry locations.