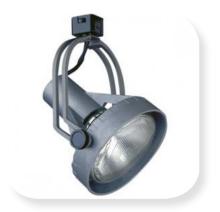

## CTL8030 Track Light

PAR30 Saturna ™

Line Voltage Track Fixture

- Elegant patented design with the superior performance of halogen lamps. (Patent # D 345,616)
- Die-cast aluminum housing with open back design for cooler operation.
- Dual-rail yoke design provides a "hitech", less bulky look.
- Sure-Set yoke for precise aiming without tools and full 350° rotation.
- See separate specification sheet for low voltage versions of this uniquely designed track fixture (CTL8016 & CTL8016/TAL).
- Uses line voltage (120V) lamps for versatility and convenience.
- 75W max. PAR30, E26 medium base.
- All fixtures are equipped with a convenient on/off switch and polarity indicator.
- Available in black, white, silver or unfinished aluminum
- cULus listed.
- Suitable for dry locations.