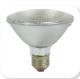

## CTL8030 Track Light

PAR30 Saturna ™

Line Voltage Track Fixture

- Elegant patented design with the superior performance of halogen lamps. (Patent # D 345,616)
- Die-cast aluminum housing with open back design for cooler operation.
- Dual-rail yoke design provides a "hitech", less bulky look.
- Sure-Set yoke for precise aiming without tools and full 350° rotation.
- See separate specification sheet for low voltage versions of this uniquely designed track fixture (CTL8016 & CTL8016/TAL).
- Uses line voltage (120V) lamps for versatility and convenience.
- 75W max. PAR30, E26 medium base.
- All fixtures are equipped with a convenient on/off switch and polarity indicator.
- Available in black, white, silver or unfinished aluminum
- cULus listed.
- Suitable for dry locations.