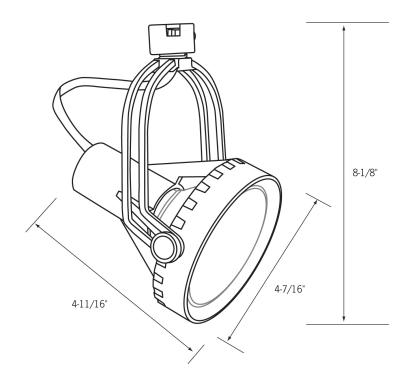

## CTL8030 Track Light

PAR30 Saturna ™

Line Voltage Track Fixture

- Elegant patented design with the superior performance of halogen lamps. (Patent # D 345,616)
- Die-cast aluminum housing with open back design for cooler operation.
- Dual-rail yoke design provides a "hitech", less bulky look.
- Sure-Set yoke for precise aiming without tools and full 350° rotation.
- See separate specification sheet for low voltage versions of this uniquely designed track fixture (CTL8016 & CTL8016/TAL).
- Uses line voltage (120V) lamps for versatility and convenience.
- 75W max. PAR30, E26 medium base.
- All fixtures are equipped with a convenient on/off switch and polarity indicator.
- Available in black, white, silver or unfinished aluminum
- cULus listed.
- Suitable for dry locations.